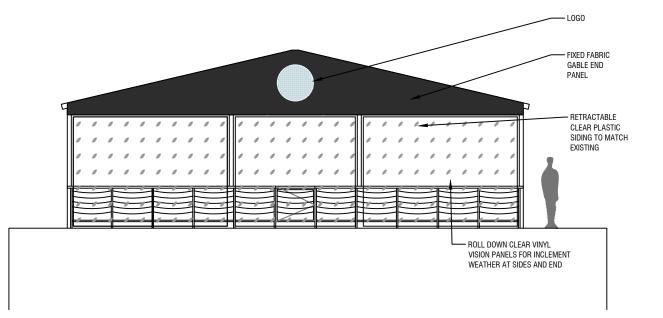

WEW STEEL POST CANOPY SUPPORT

PERIMETER CANOPY POST

NEW ADDITION TO EXISTING CANOPY, TO MATCH EXISTING

-