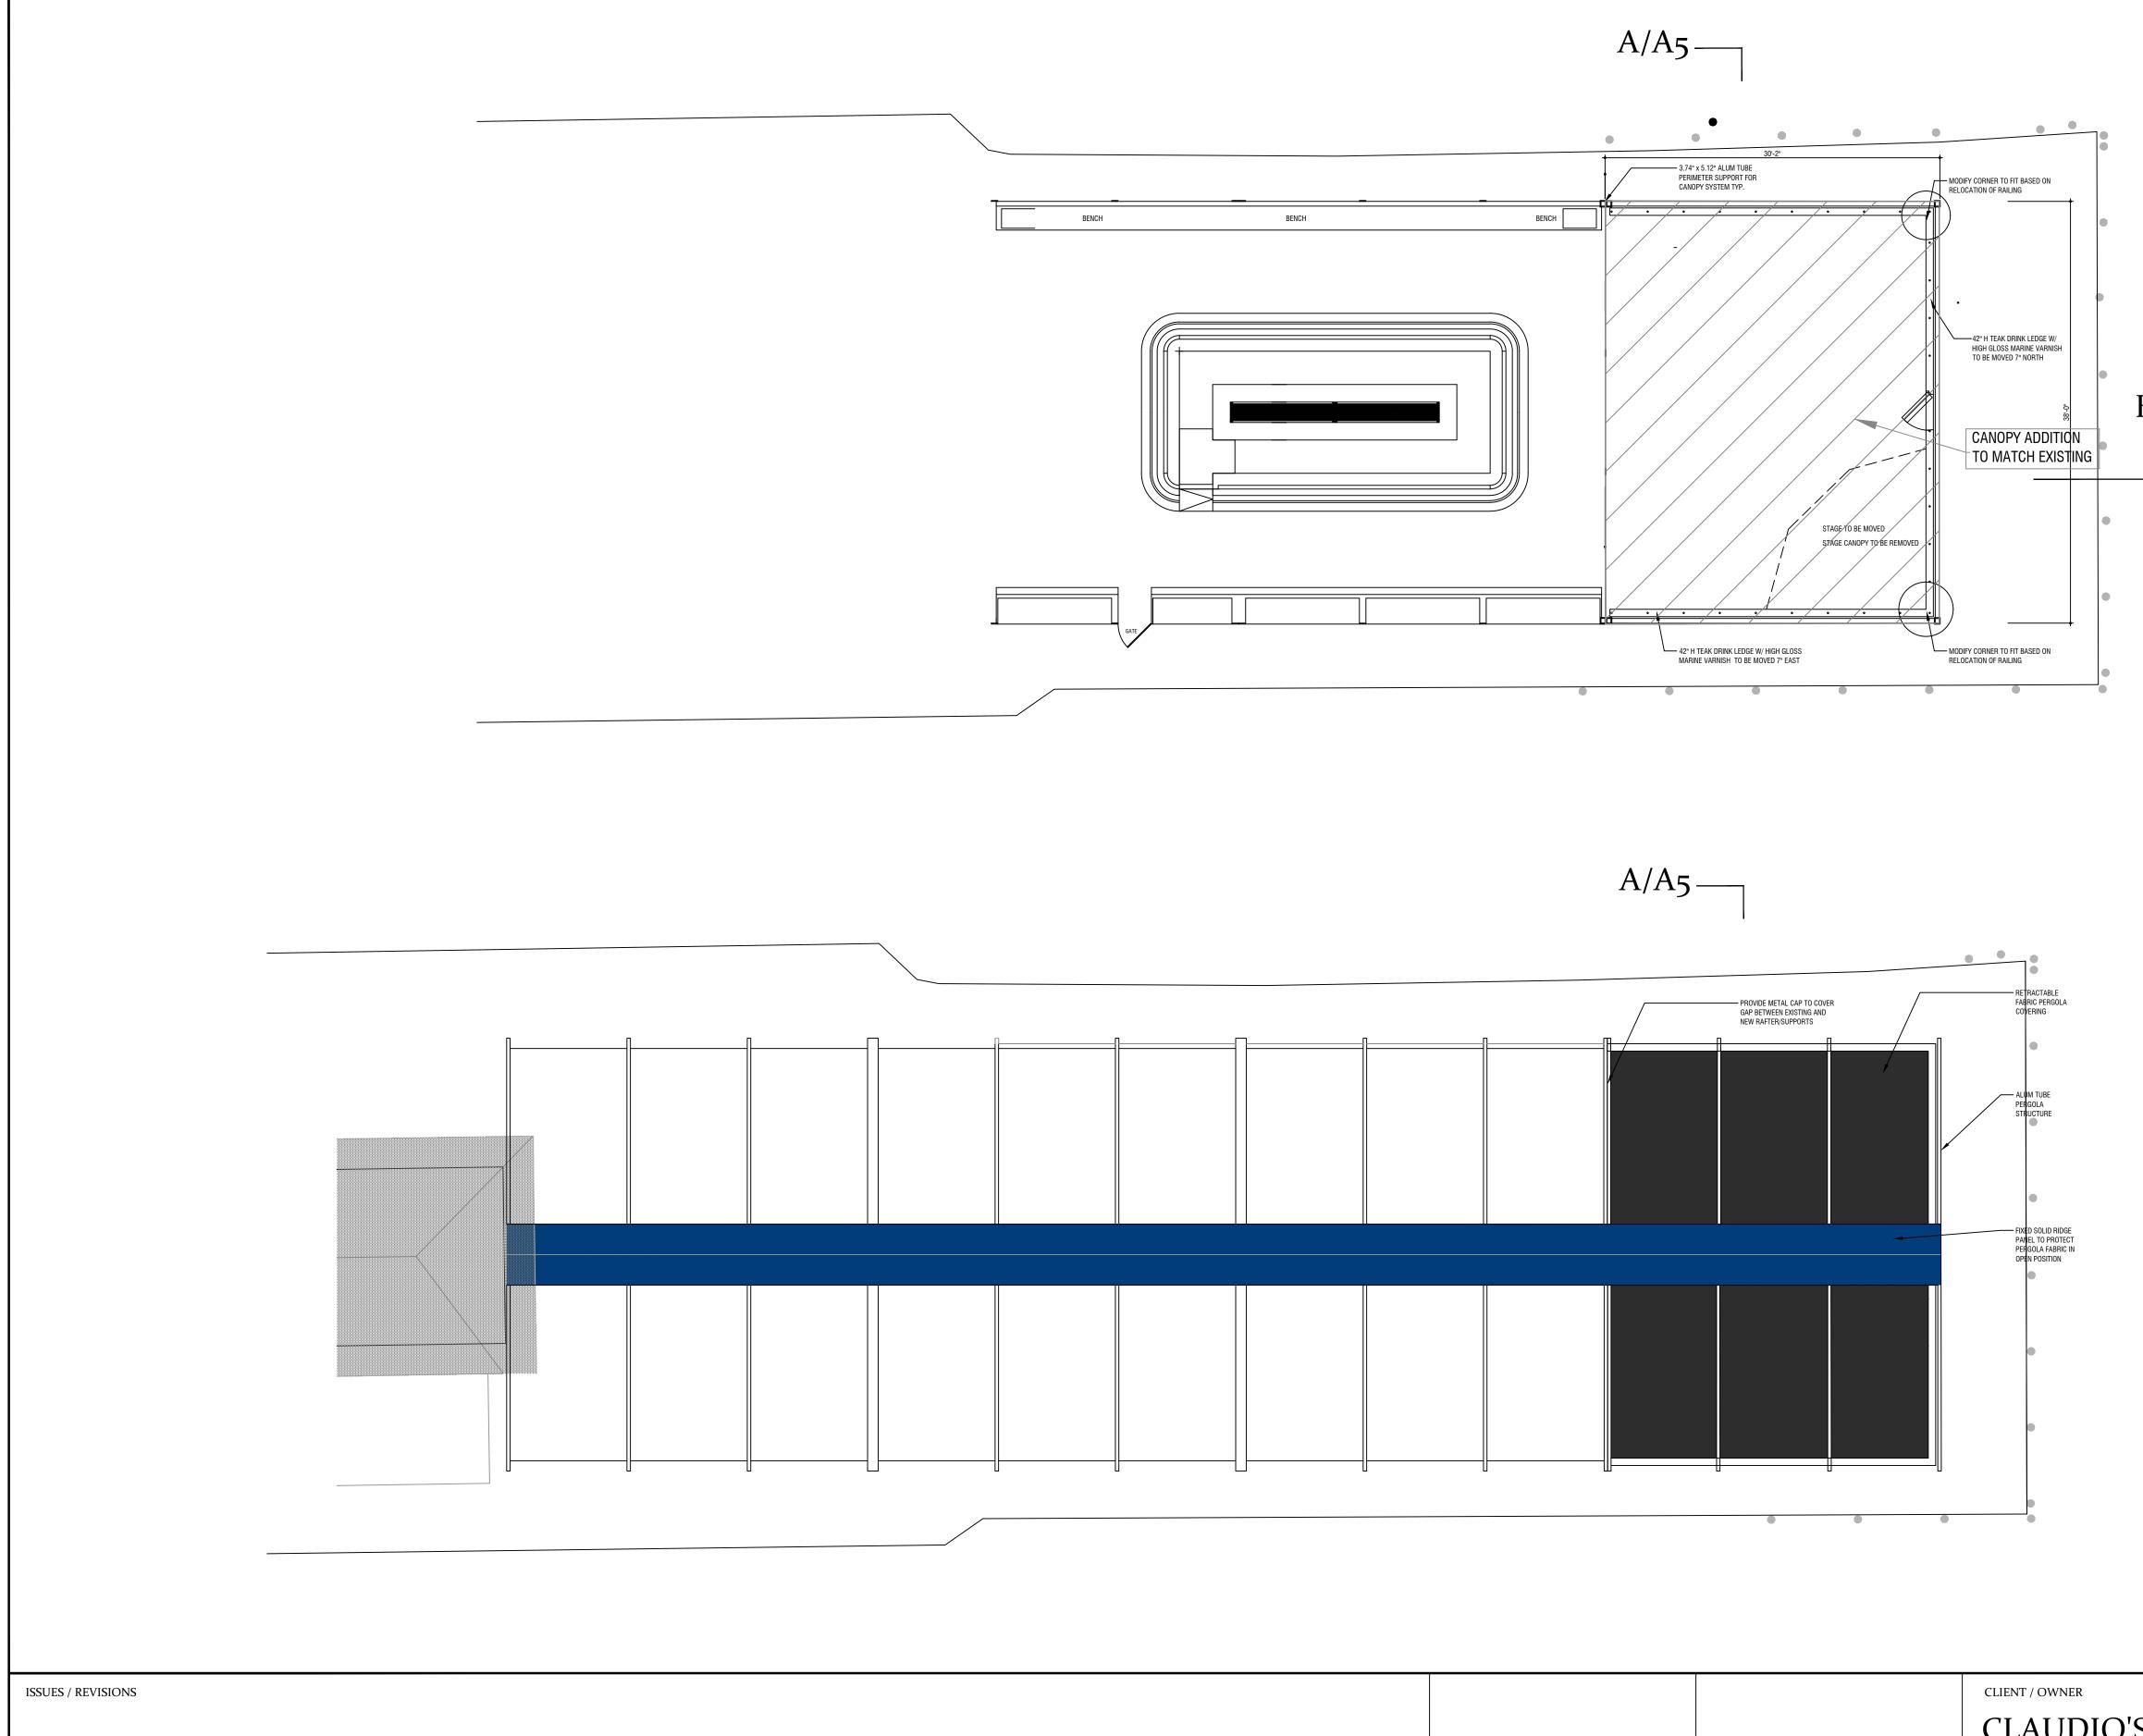

|                   | DRAWING TITLE           |                                                                                                                                                                                                                                                            | DRAWING No.                          |
|-------------------|-------------------------|------------------------------------------------------------------------------------------------------------------------------------------------------------------------------------------------------------------------------------------------------------|--------------------------------------|
| NT<br>NY 10003    | FLOOR PLAN<br>ROOF PLAN |                                                                                                                                                                                                                                                            | A2                                   |
| NSION<br>JCK<br>4 |                         | IT IS A VIOLATION OF THE LAW FOR ANY PERSON, UNLESS<br>ACTING UNDER THE DIRECTION OF A LICENSED ARCHITECT,<br>TO ALTER ANY ITEM ON THIS DRAWING IN ANY WAY. ANY<br>AUTHORIZED ALTERATIN MUST BE NOTED, SEALED AND<br>DESCRIBED IN ACCORDANCE WITH THE LAW. | DATE SCALE<br>FEB 28, 2022 1/8" = 1' |