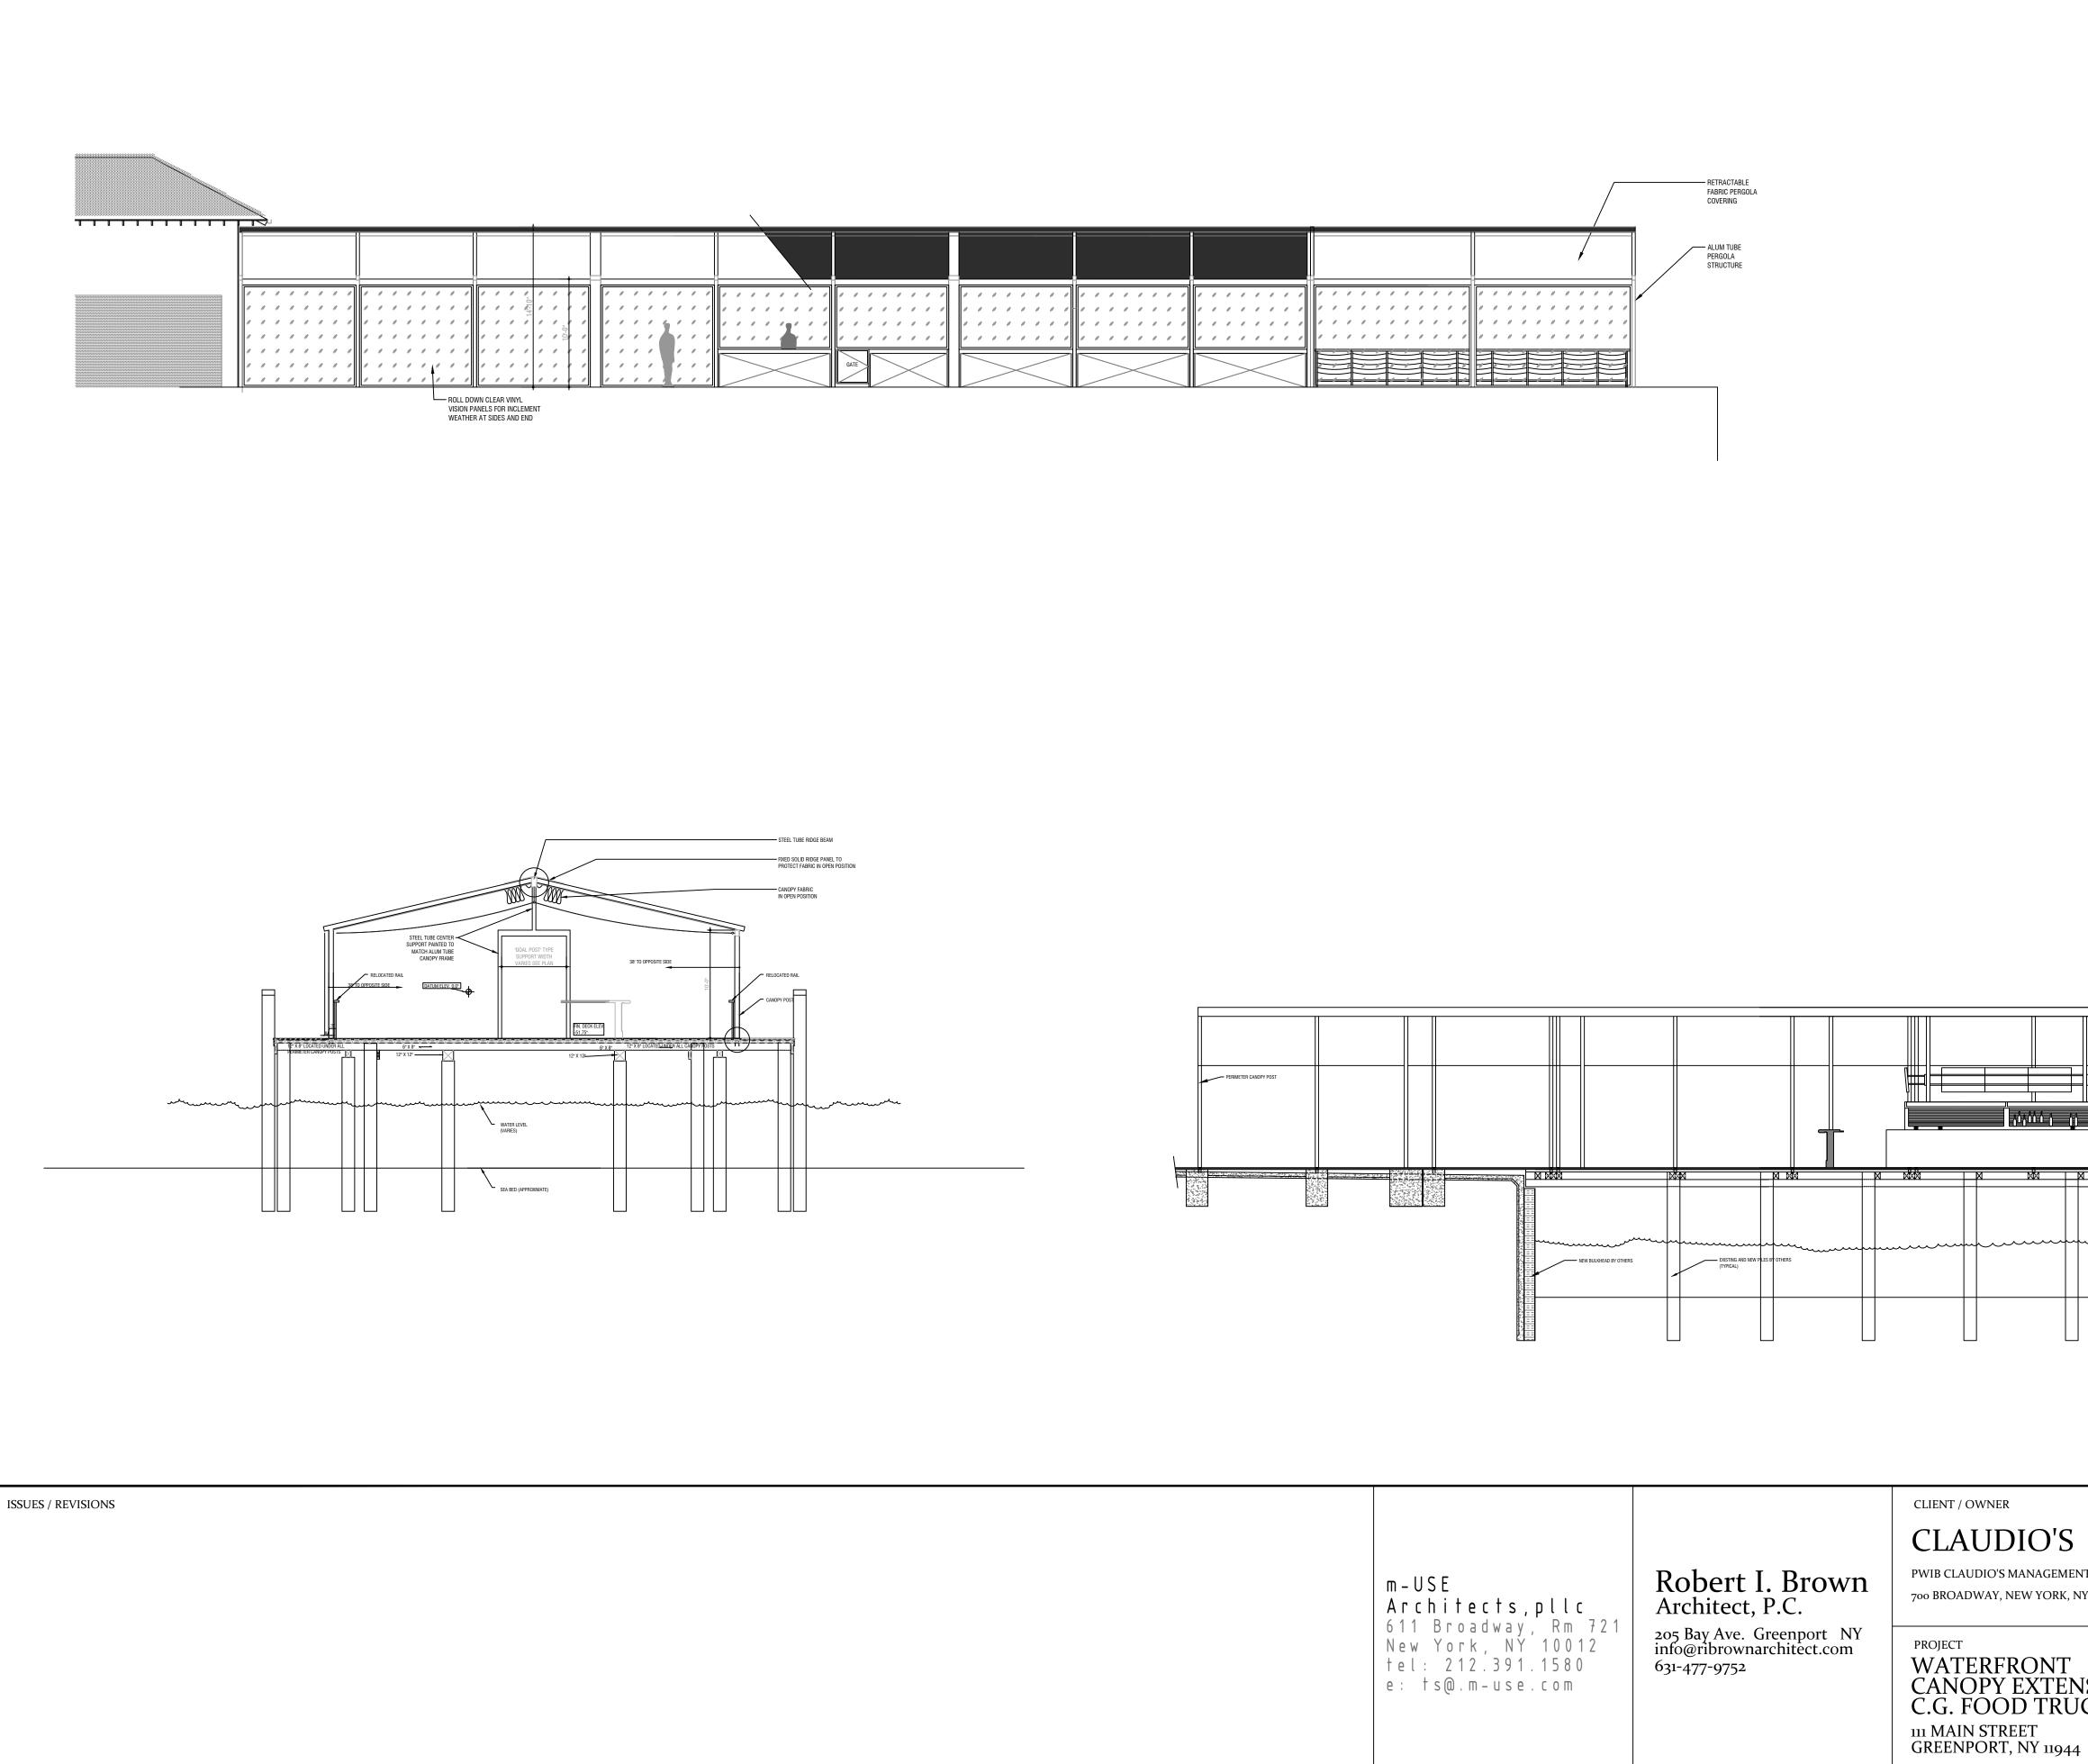

B/A5

|                   |               | TEX DANK LEDGE W/ HE<br>GLOSS MANNE VANNSH<br>RELOCITION<br>INTER LEVEL<br>(VARIES)<br>SEA BED (APPROXIMATE) |                                                                                         |                                                                                              | ZED STEEL POST<br>SS WHITE                                         |                                                   | R ANDSUBS RUCTURE TO |         |                 |    |
|-------------------|---------------|--------------------------------------------------------------------------------------------------------------|-----------------------------------------------------------------------------------------|----------------------------------------------------------------------------------------------|--------------------------------------------------------------------|---------------------------------------------------|----------------------|---------|-----------------|----|
| ENT<br>NY 10003   | DRAWING TITLE |                                                                                                              |                                                                                         |                                                                                              |                                                                    |                                                   | DRAWING              | No.     | 3               |    |
| NSION<br>JCK<br>4 |               |                                                                                                              | IT IS A VIOLATIO<br>ACTING UNDER<br>TO ALTER ANY IT<br>AUTHORIZED AL<br>DESCRIBED IN AG | N OF THE LAW FOI<br>THE DIRECTION OF<br>TEM ON THIS DRAW<br>TERATIN MUST BE<br>CORDANCE WITH | R ANY PERSC<br>A LICENSEI<br>VING IN ANY<br>NOTED, SEA<br>THE LAW. | DN, UNLESS<br>D ARCHITECT,<br>WAY. ANY<br>LED AND | date<br>FEB 28       | 3, 2022 | scale<br>1/8" = | 1' |

WEW STEEL POST CANOPY SUPPORT

PERIMETER CANOPY POST

NEW ADDITION TO EXISTING CANOPY, TO MATCH EXISTING

-