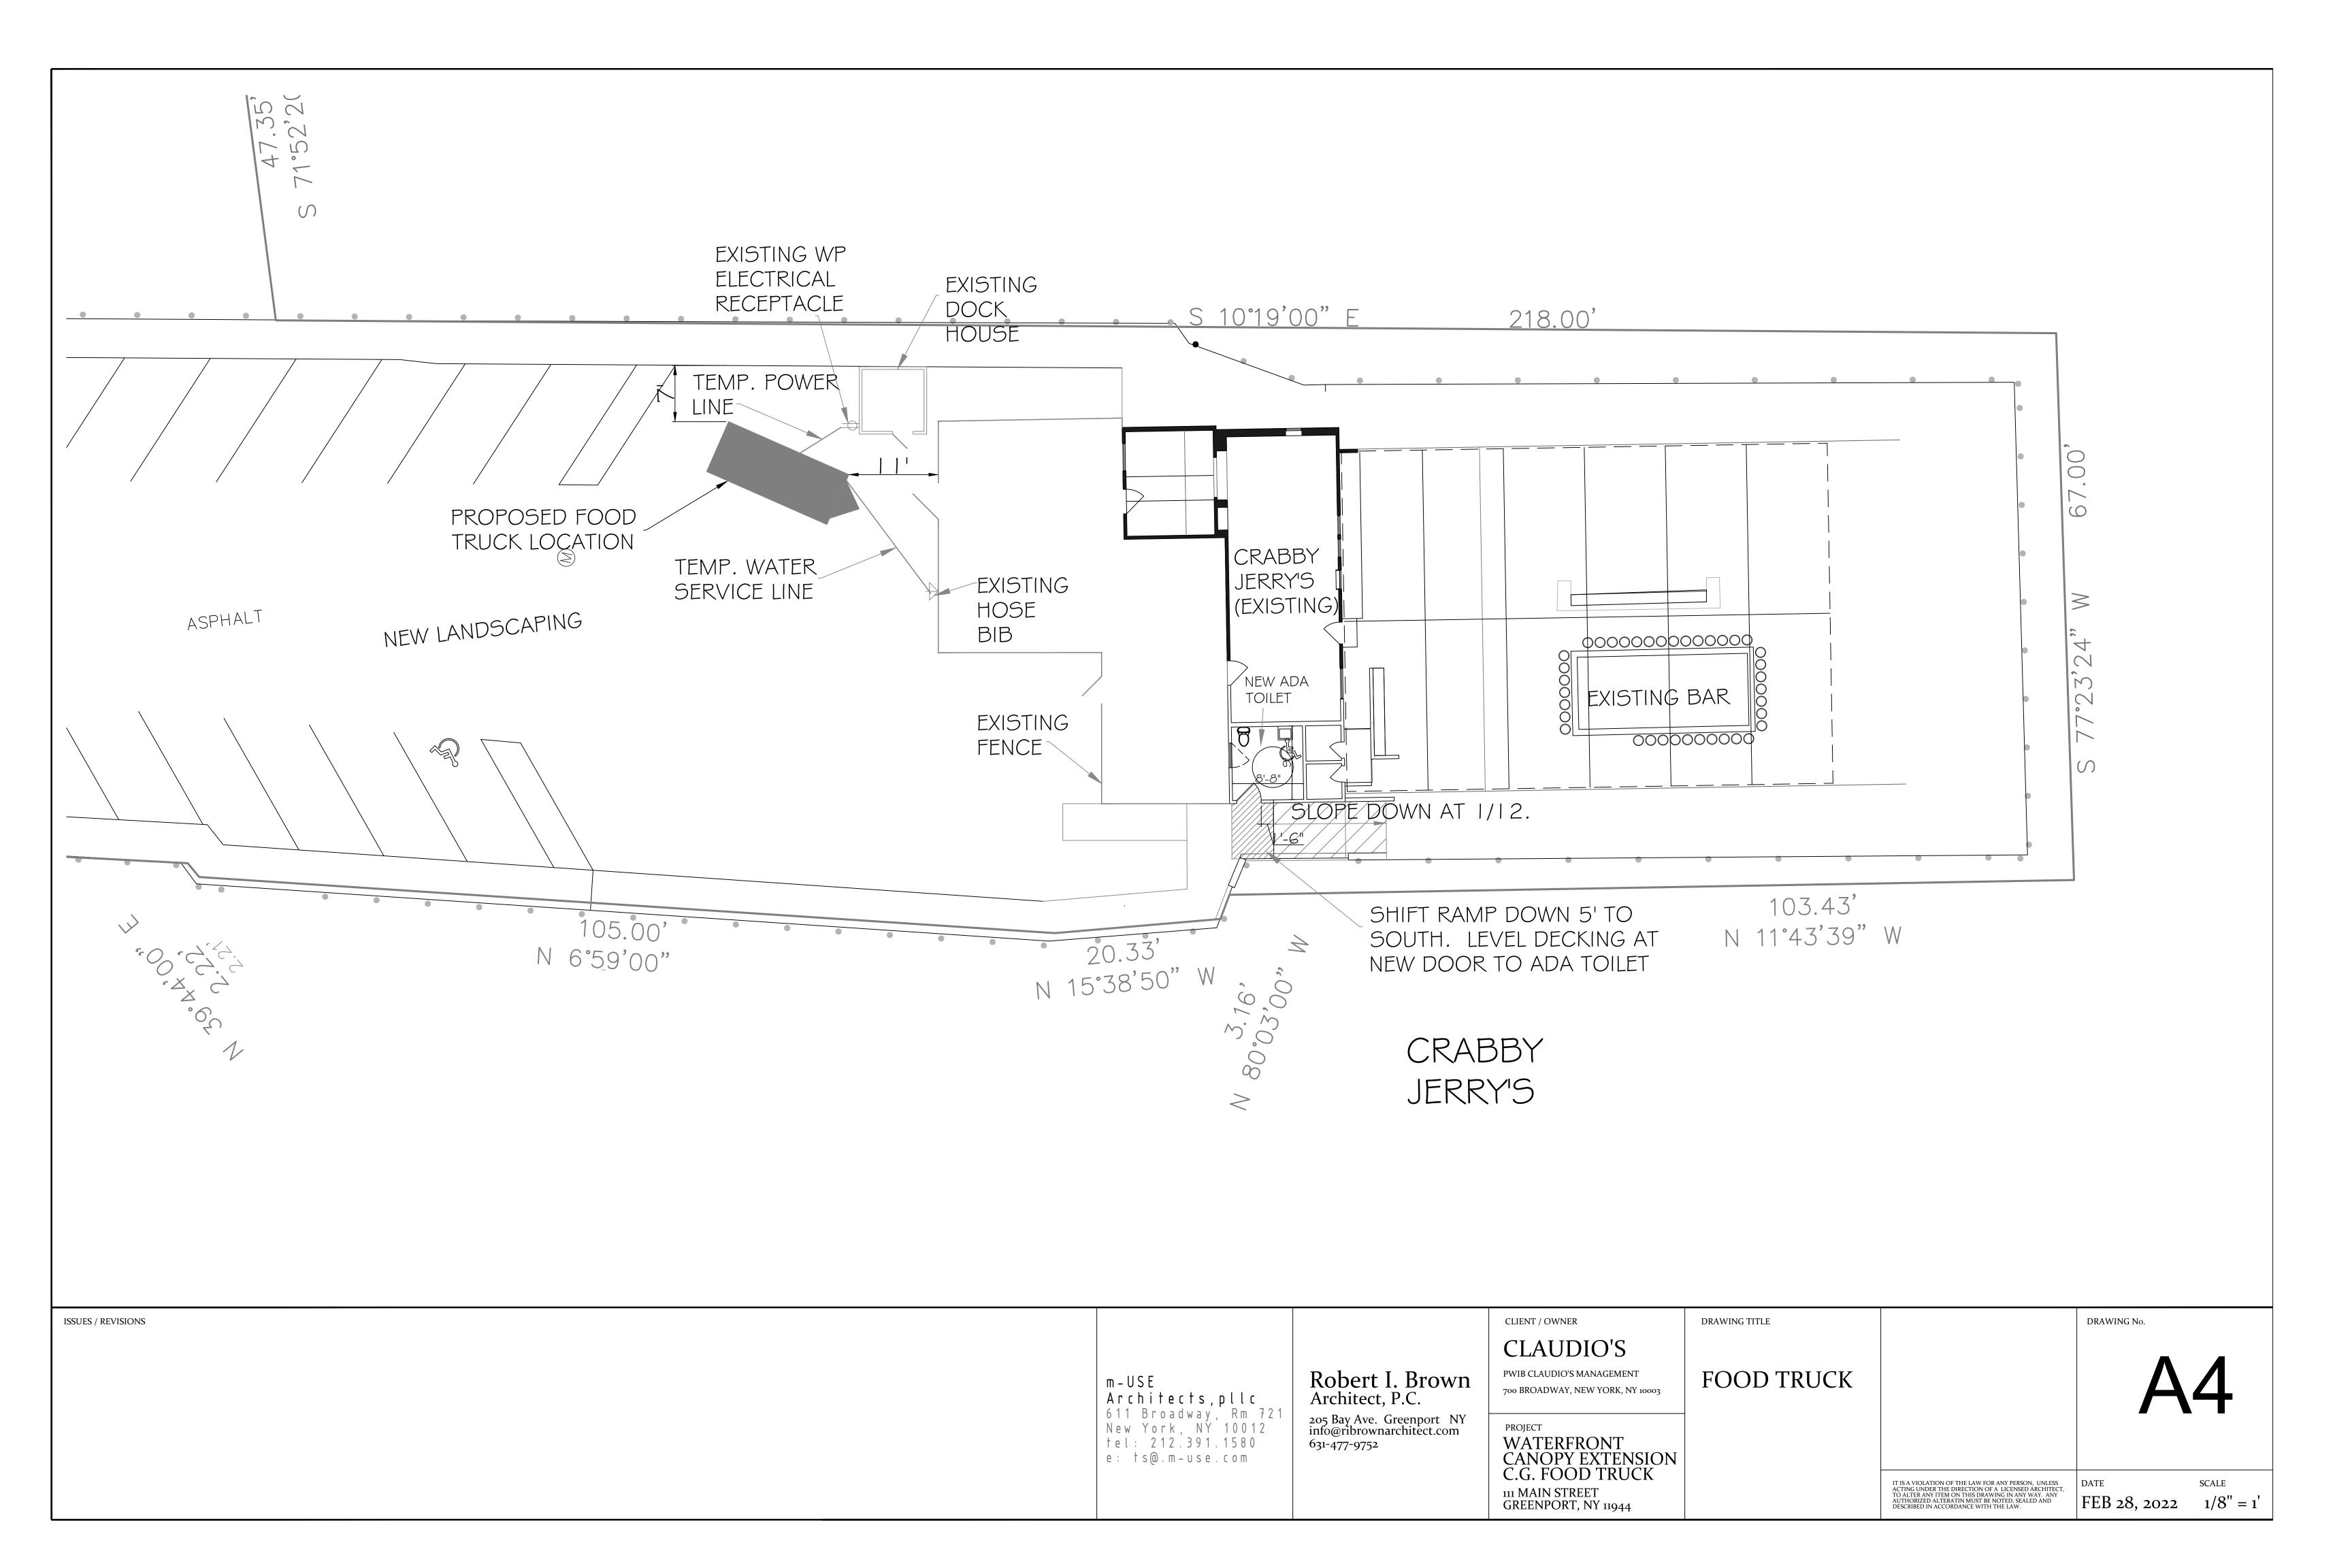

|                   | DRAWING TITLE           |                                                                                                                                                                                                                                                            | DRAWING No.                          |
|-------------------|-------------------------|------------------------------------------------------------------------------------------------------------------------------------------------------------------------------------------------------------------------------------------------------------|--------------------------------------|
| NT<br>NY 10003    | FLOOR PLAN<br>ROOF PLAN |                                                                                                                                                                                                                                                            | A2                                   |
| NSION<br>JCK<br>4 |                         | IT IS A VIOLATION OF THE LAW FOR ANY PERSON, UNLESS<br>ACTING UNDER THE DIRECTION OF A LICENSED ARCHITECT,<br>TO ALTER ANY ITEM ON THIS DRAWING IN ANY WAY. ANY<br>AUTHORIZED ALTERATIN MUST BE NOTED, SEALED AND<br>DESCRIBED IN ACCORDANCE WITH THE LAW. | DATE SCALE<br>FEB 28, 2022 1/8" = 1' |