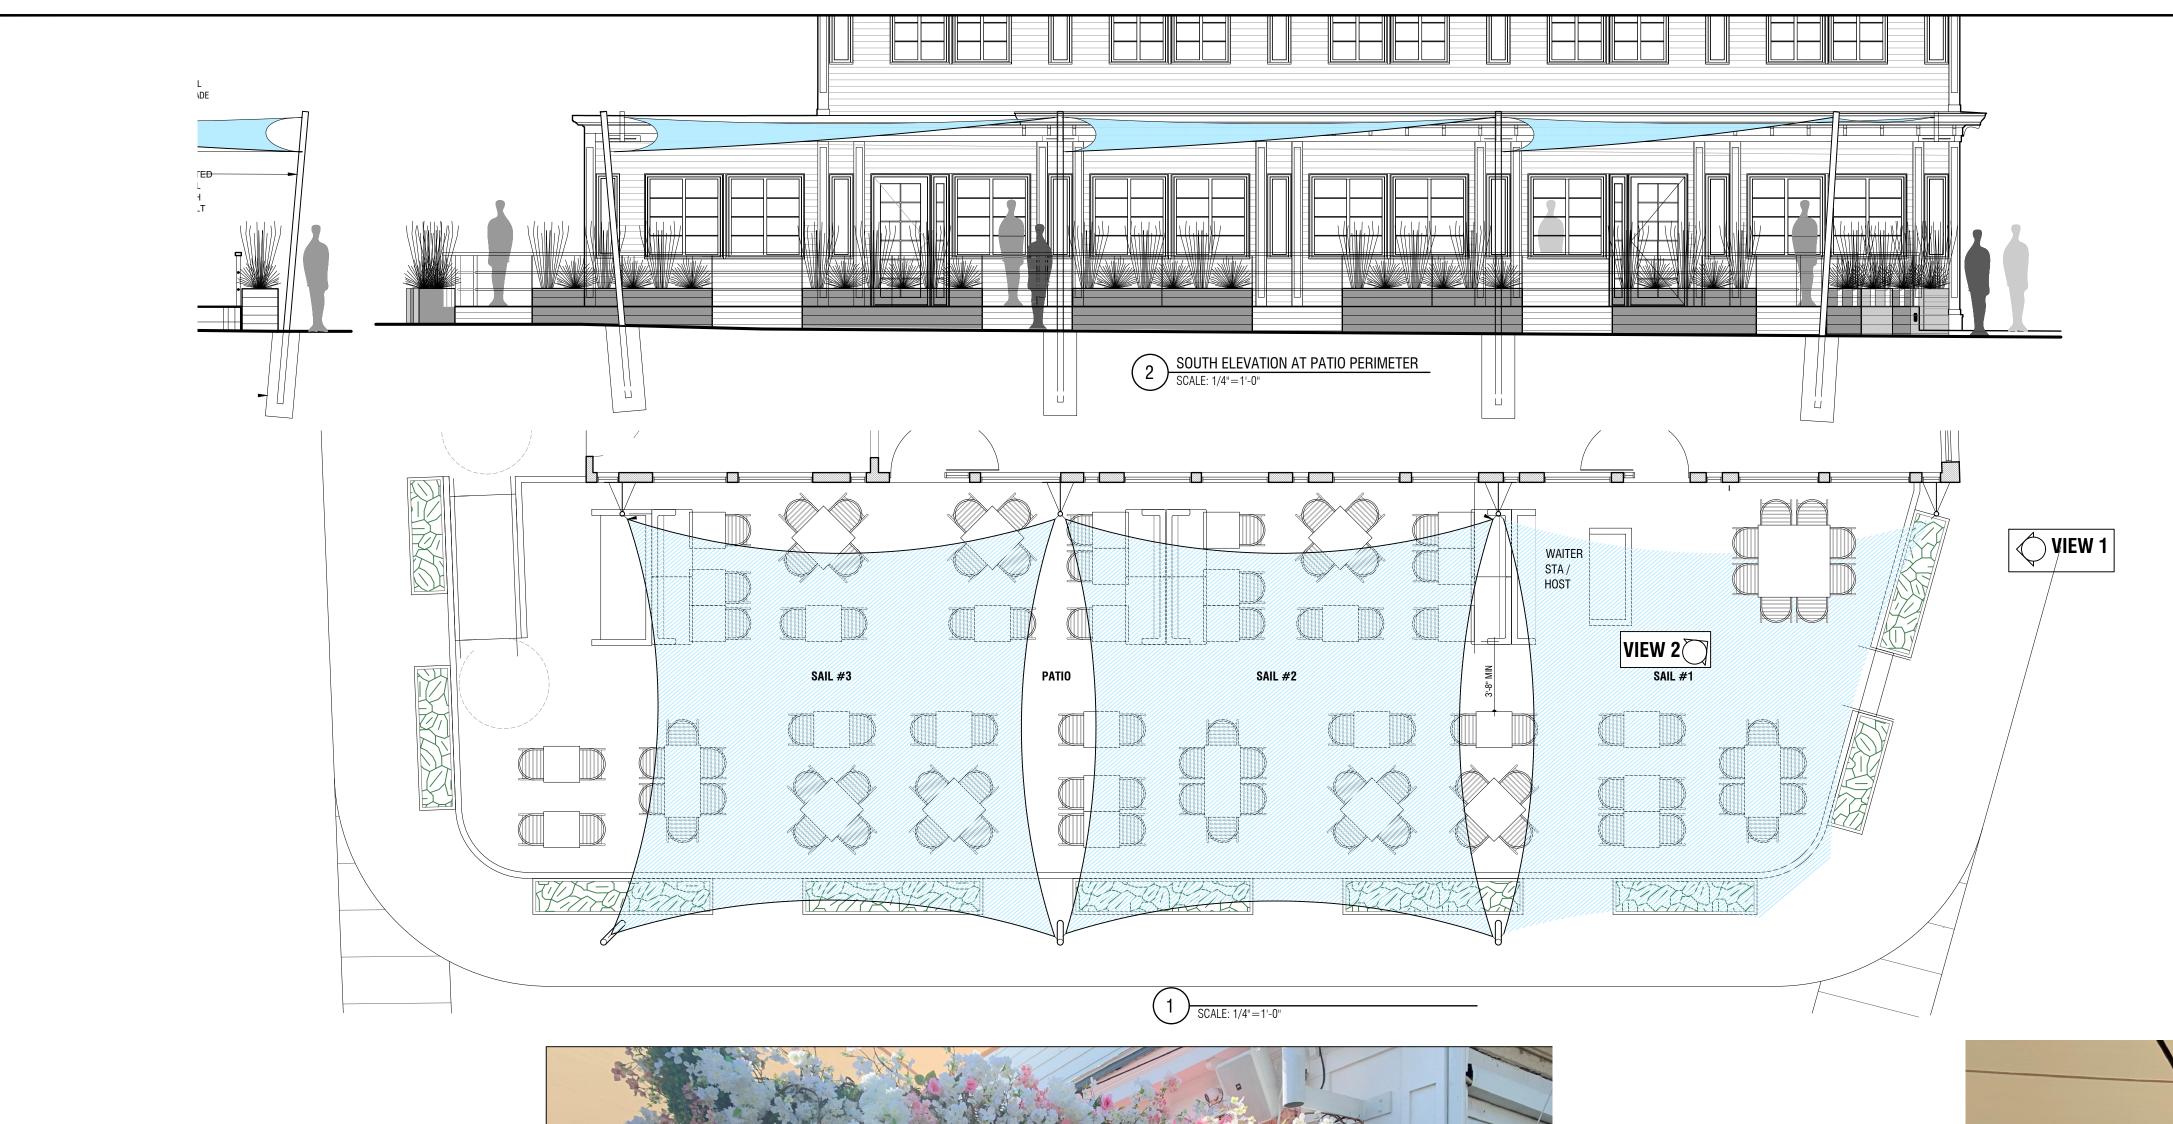

CLAUDIO'S

CLIENT / OWNER

PWIB CLAUDIO'S MANAGEMENT 700 BROADWAY, NEW YORK, NY 10003

PROJECT

TEMPORARY INSTAGRAM WALL 111 MAIN STREET GREENPORT, NY 11944

DRAWING TITLE

**TEMPORARY** INSTAGRAM WALL

DRAWING No.

SCALE 1/4'' = 1'-0''

August 13,2021