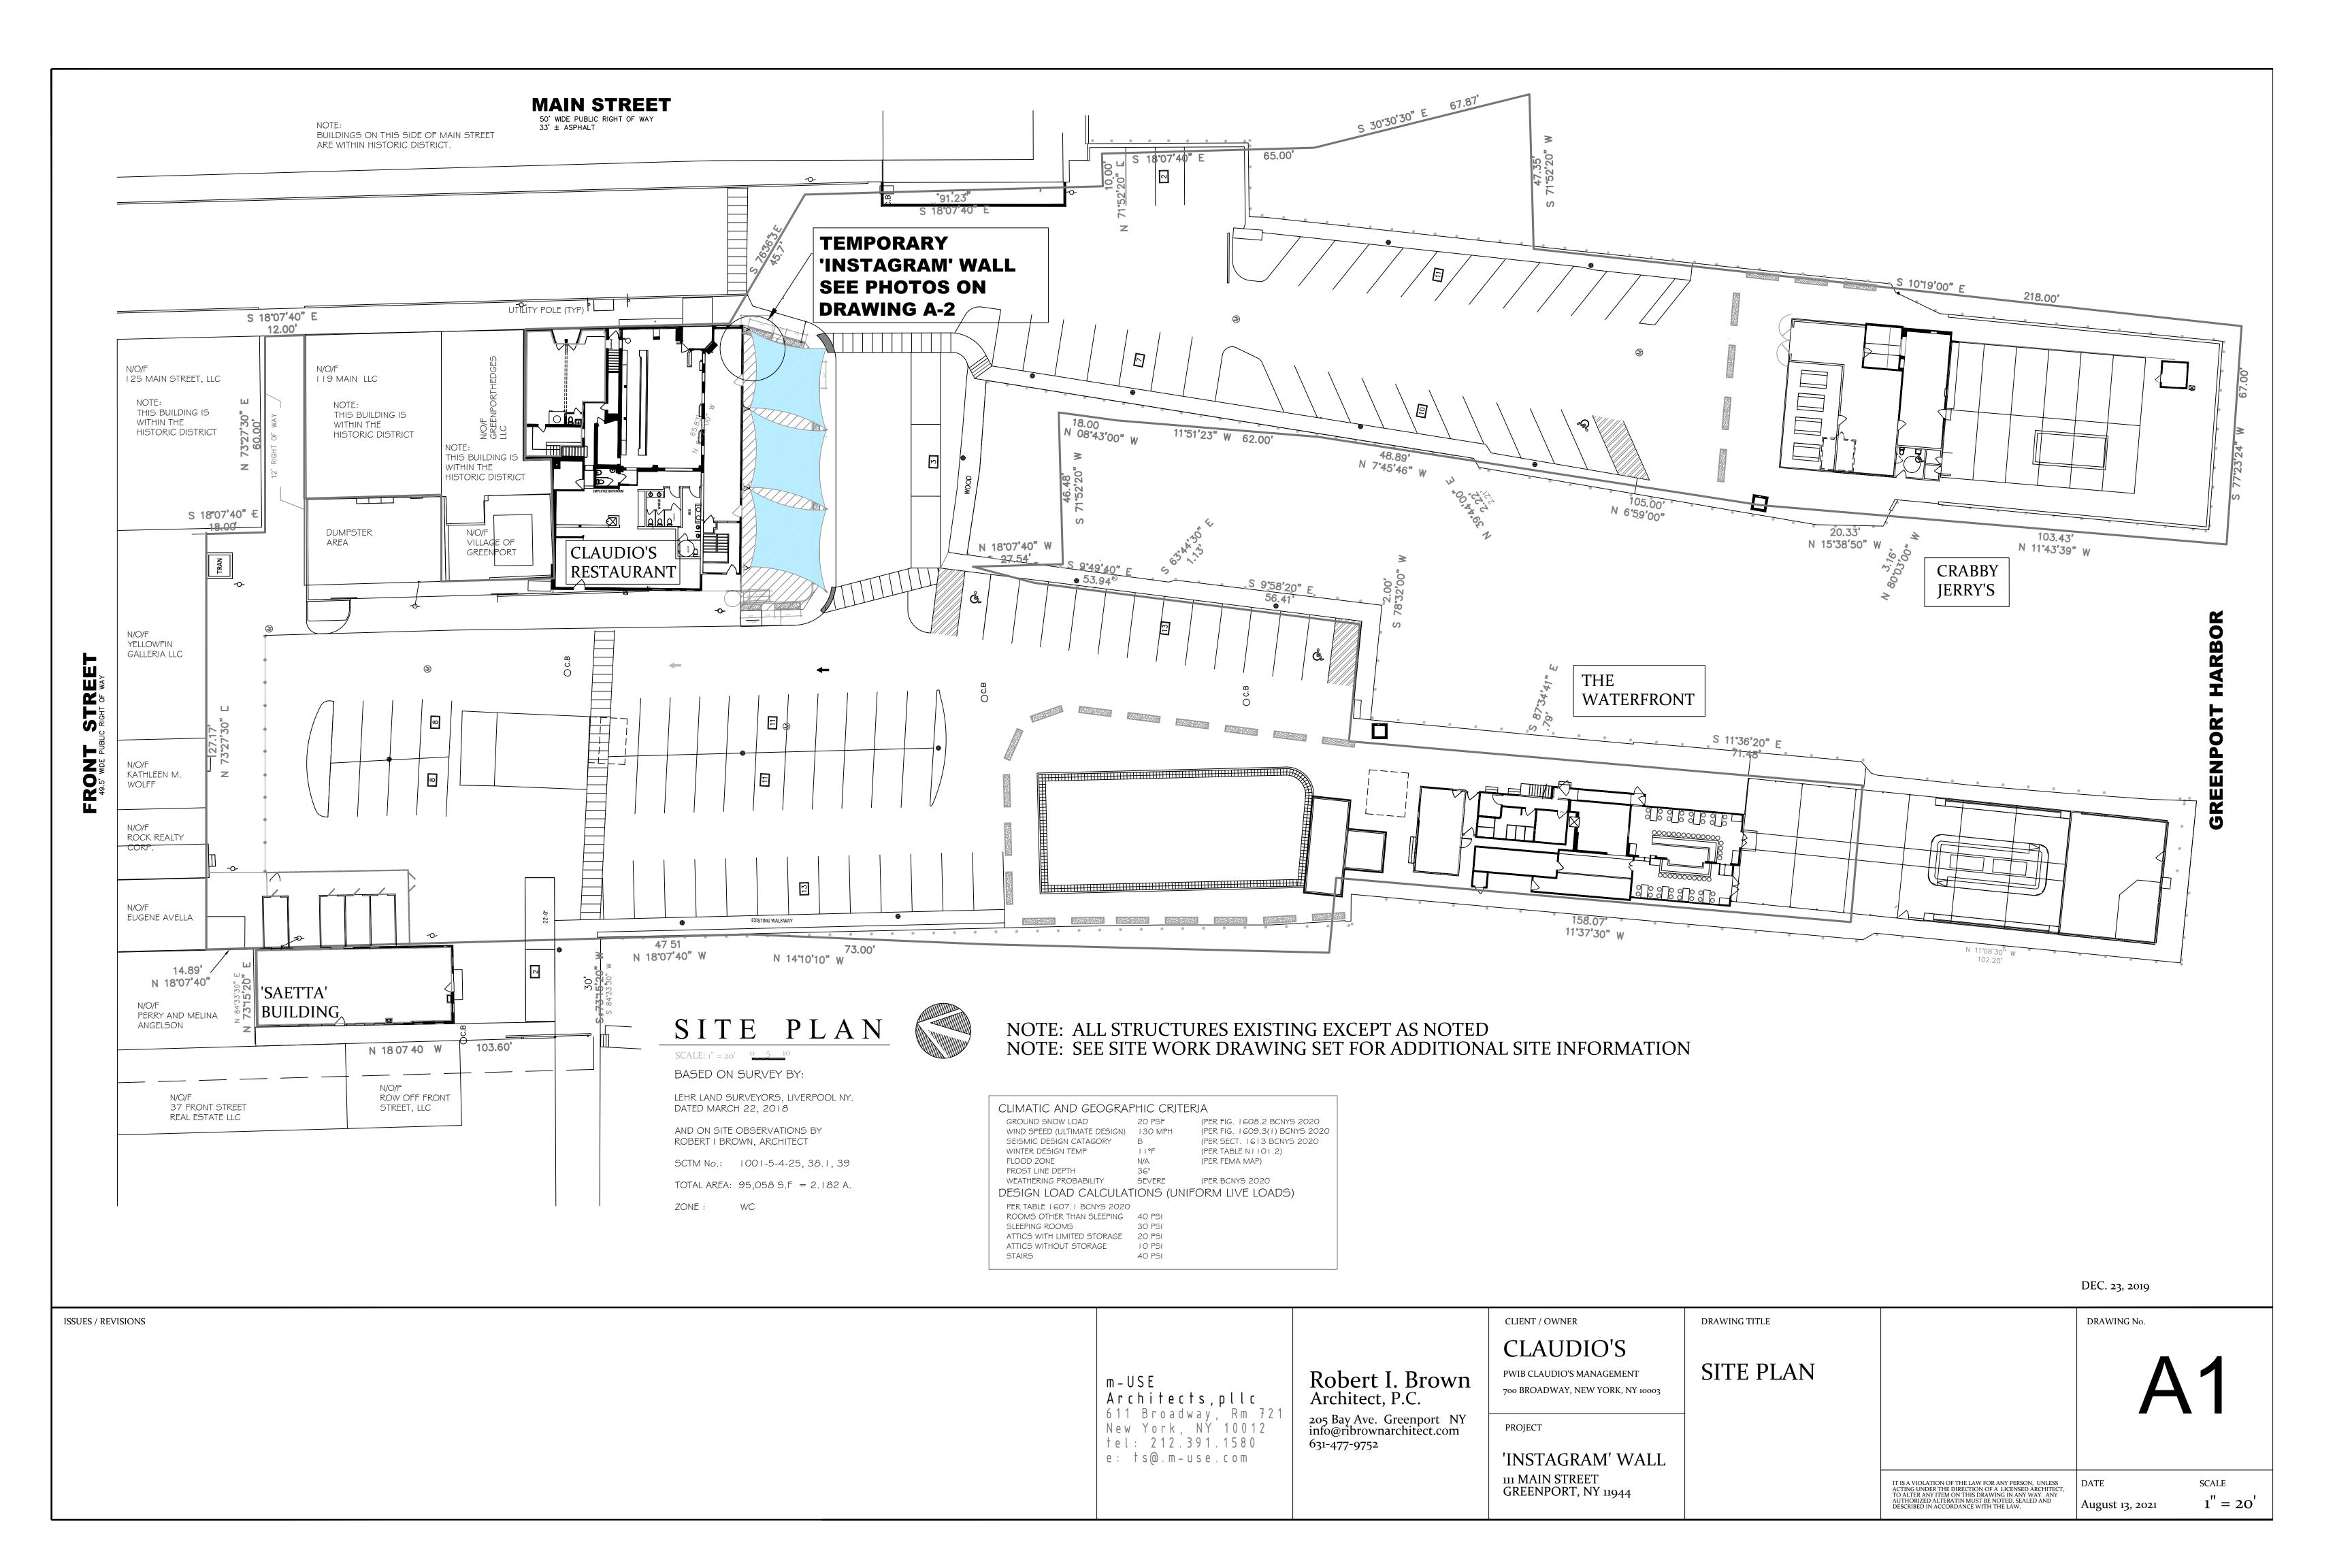

CLAUDIO'S

CLIENT / OWNER

PWIB CLAUDIO'S MANAGEMENT 700 BROADWAY, NEW YORK, NY 10003

PROJECT

TEMPORARY INSTAGRAM WALL 111 MAIN STREET GREENPORT, NY 11944

DRAWING TITLE

**TEMPORARY** INSTAGRAM WALL

DRAWING No.