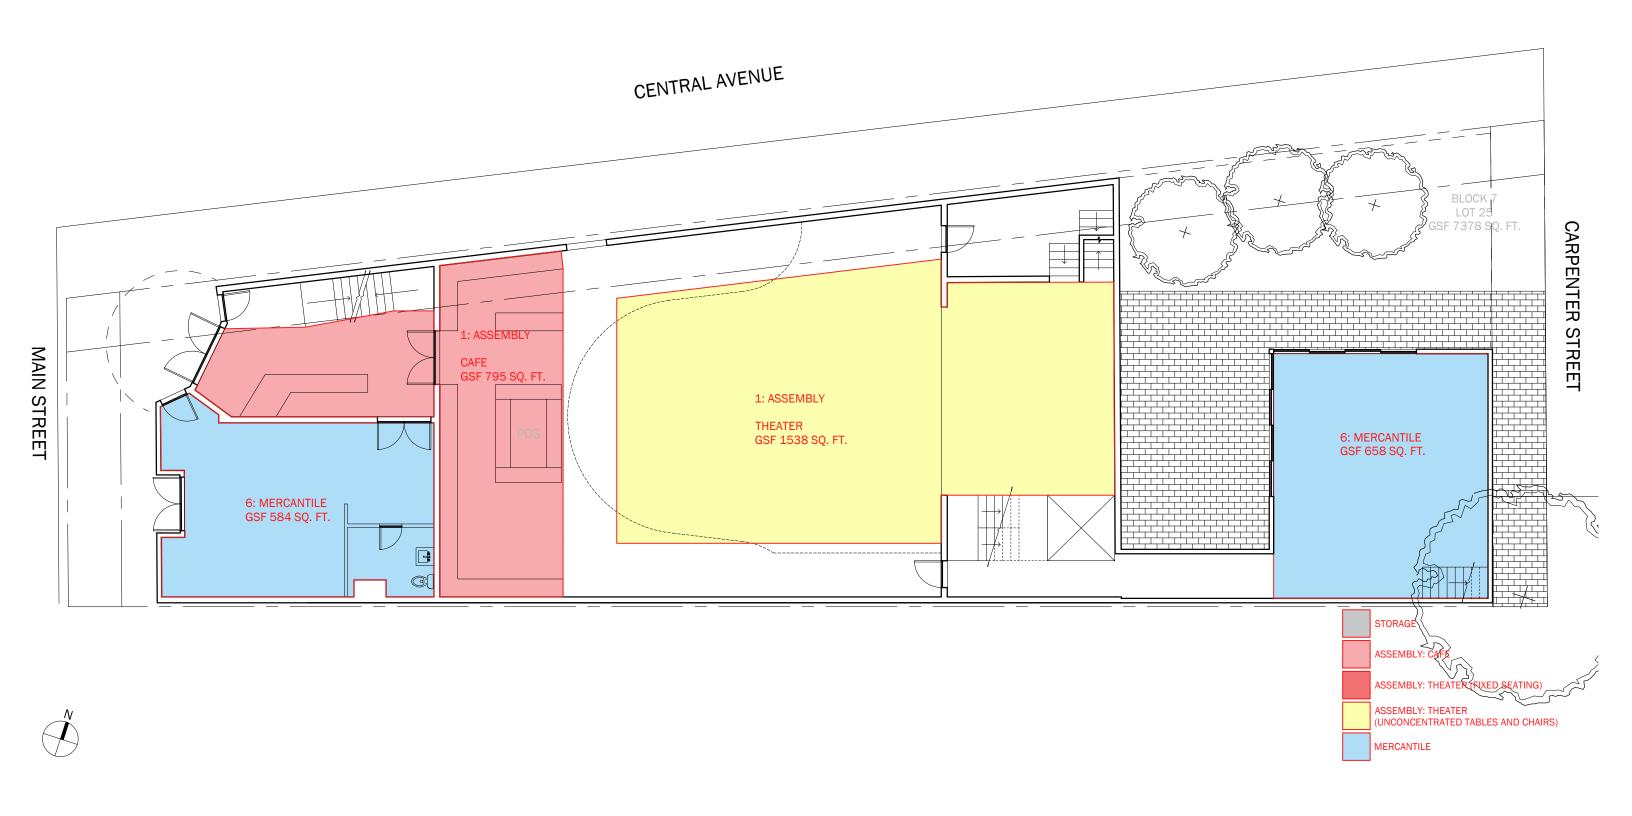

### CONTENTS

- I. Lot and Building Information
- **II.** Drawings: Existing Conditions and Proposed
- **III.** Historic Photos
- **IV.** Exterior Photos
- **V.** Interior Photos