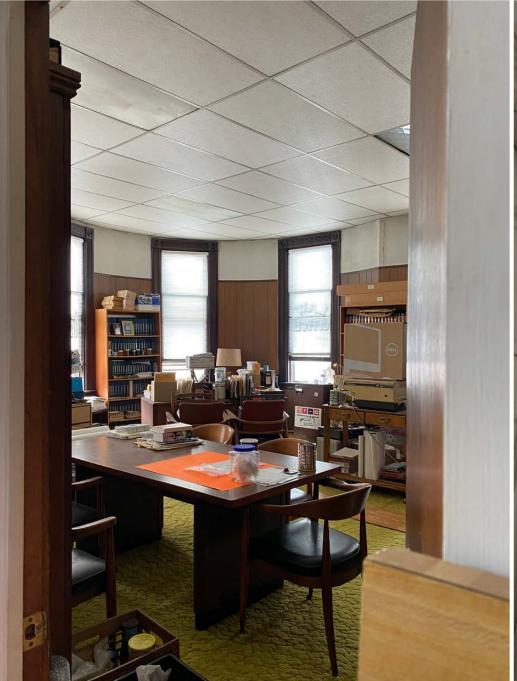

Lot Sqft: 5227

Public Remarks: Amazing opportunity to own a historic Greenport Village building. Circa 1894 iconic auditorium and theatre building which is currently operating as the well known Goldin's Furniture store. This commercial building currently serves as fabulous retail space. In the past the building has been a local theatre, auditorium and law office. The unique architecture and rich history of this property seeks the buyer with vision and a dream to bring this stage back to life.