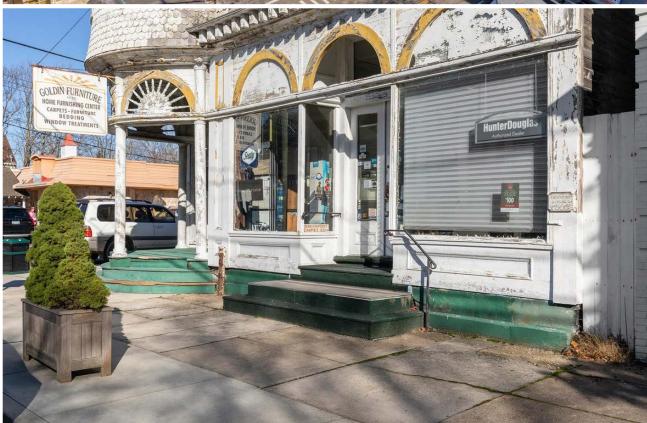

Lot Sqft: 5227

Public Remarks: Amazing opportunity to own a historic Greenport Village building. Circa 1894 iconic auditorium and theatre building which is currently operating as the well known Goldin's Furniture store. This commercial building currently serves as fabulous retail space. In the past the building has been a local theatre, auditorium and law office. The unique architecture and rich history of this property seeks the buyer with vision and a dream to bring this stage back to life.