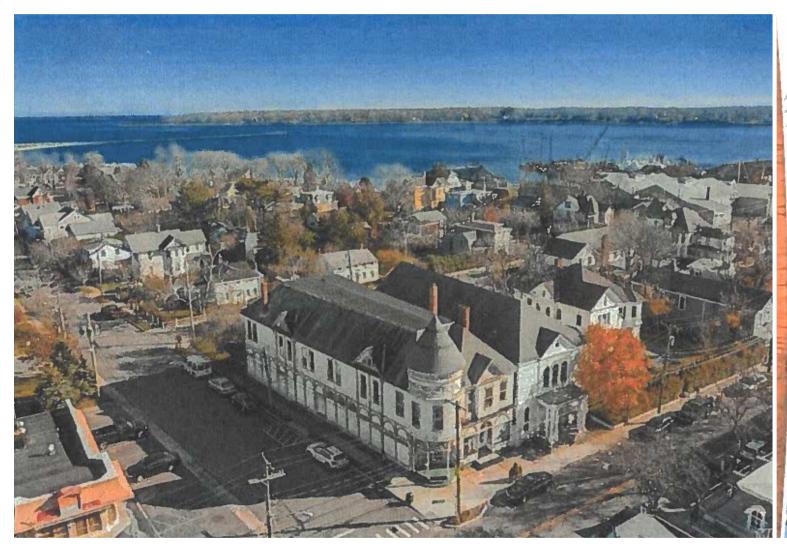

Lot Sqft: 5227

Public Remarks: Amazing opportunity to own a historic Greenport Village building. Circa 1894 iconic auditorium and theatre building which is currently operating as the well known Goldin's Furniture store. This commercial building currently serves as fabulous retail space. In the past the building has been a local theatre, auditorium and law office. The unique architecture and rich history of this property seeks the buyer with vision and a dream to bring this stage back to life.