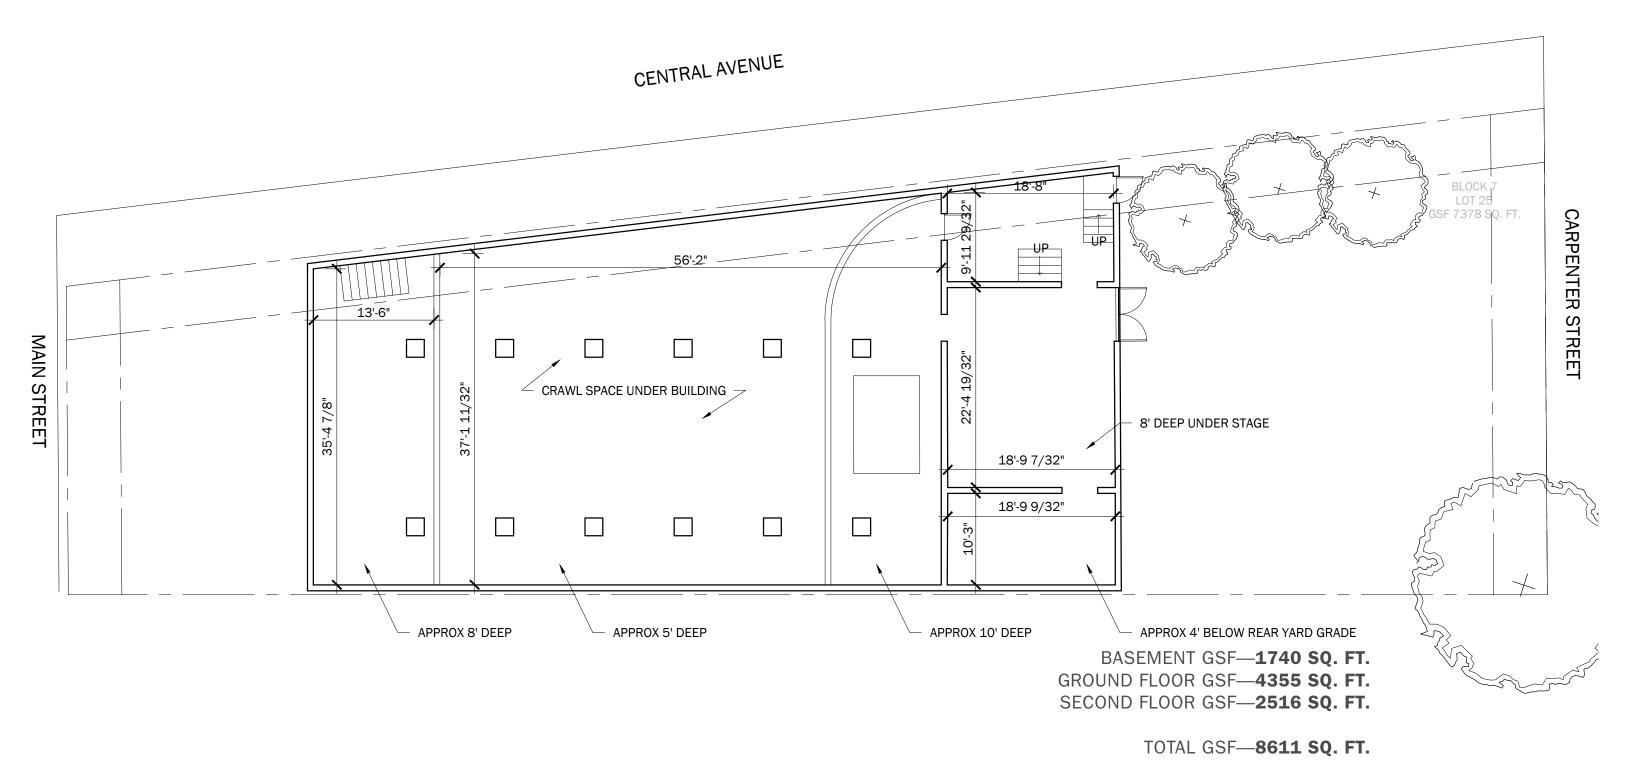

Lot Sqft: 5227

Public Remarks: Amazing opportunity to own a historic Greenport Village building. Circa 1894 iconic auditorium and theatre building which is currently operating as the well known Goldin's Furniture store. This commercial building currently serves as fabulous retail space. In the past the building has been a local theatre, auditorium and law office. The unique architecture and rich history of this property seeks the buyer with vision and a dream to bring this stage back to life.

#### Personal Property Exclusions:

| Operating Inc: Operating Exp: Derating Inc:0 Income: ial Rental Income:  Expenses Profit %:  Utilities  Tonnage: c Phase: | Current Uses: Mixed, Retail Building Size: 3300 Number of Buildings: 1 Stories: 2 Under Steel: 0 Number of Docks: 2 Tail Board#: 0 Overhead Door: 2 Overhead Door Height: Year Built Exception: Year Renovated: Space on Floor#: Front Feet: Parking Spaces at Bldg: Parking Spaces at Bldg: Parking Avail this Unit: |
|---------------------------------------------------------------------------------------------------------------------------|-----------------------------------------------------------------------------------------------------------------------------------------------------------------------------------------------------------------------------------------------------------------------------------------------------------------------|
| Desc:Municipal<br>Desc:<br>ng Fuel:Oil<br>ng Type:Forced Air, Hot Air<br>nter:                                            |                                                                                                                                                                                                                                                                                                                       |
|                                                                                                                           |                                                                                                                                                                                                                                                                                                                       |
|                                                                                                                           |                                                                                                                                                                                                                                                                                                                       |
|                                                                                                                           | 0.00                                                                                                                                                                                                                                                                                                                  |
| Broker Reception Info                                                                                                     |                                                                                                                                                                                                                                                                                                                       |
|                                                                                                                           | ig Type:Forced Air, Hot Air<br>iter:                                                                                                                                                                                                                                                                                  |