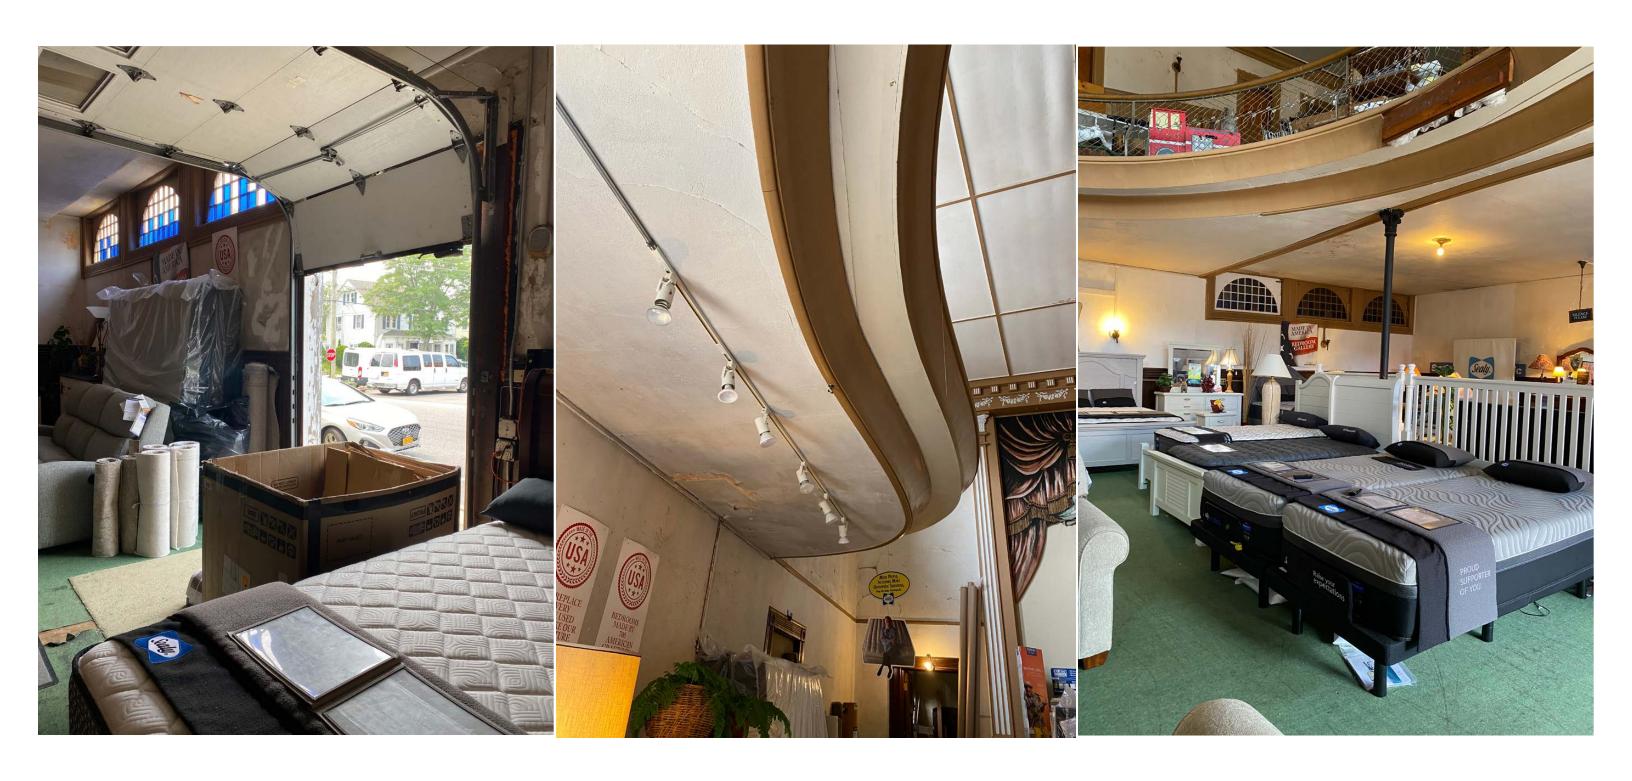

Lot Sqft: 5227

Public Remarks: Amazing opportunity to own a historic Greenport Village building. Circa 1894 iconic auditorium and theatre building which is currently operating as the well known Goldin's Furniture store. This commercial building currently serves as fabulous retail space. In the past the building has been a local theatre, auditorium and law office. The unique architecture and rich history of this property seeks the buyer with vision and a dream to bring this stage back to life.