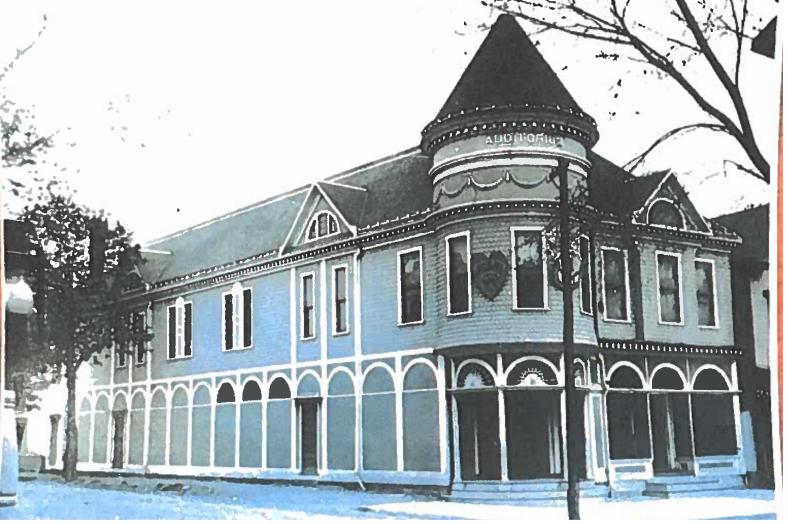

Lot Sqft: 5227

Public Remarks: Amazing opportunity to own a historic Greenport Village building. Circa 1894 iconic auditorium and theatre building which is currently operating as the well known Goldin's Furniture store. This commercial building currently serves as fabulous retail space. In the past the building has been a local theatre, auditorium and law office. The unique architecture and rich history of this property seeks the buyer with vision and a dream to bring this stage back to life.