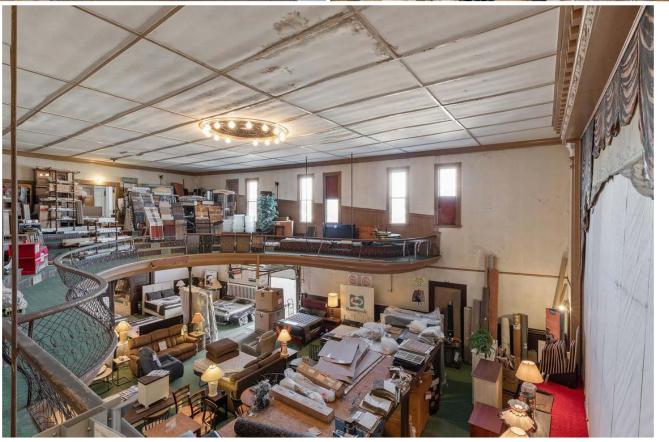

Lot Sqft: 5227

Public Remarks: Amazing opportunity to own a historic Greenport Village building. Circa 1894 iconic auditorium and theatre building which is currently operating as the well known Goldin's Furniture store. This commercial building currently serves as fabulous retail space. In the past the building has been a local theatre, auditorium and law office. The unique architecture and rich history of this property seeks the buyer with vision and a dream to bring this stage back to life.