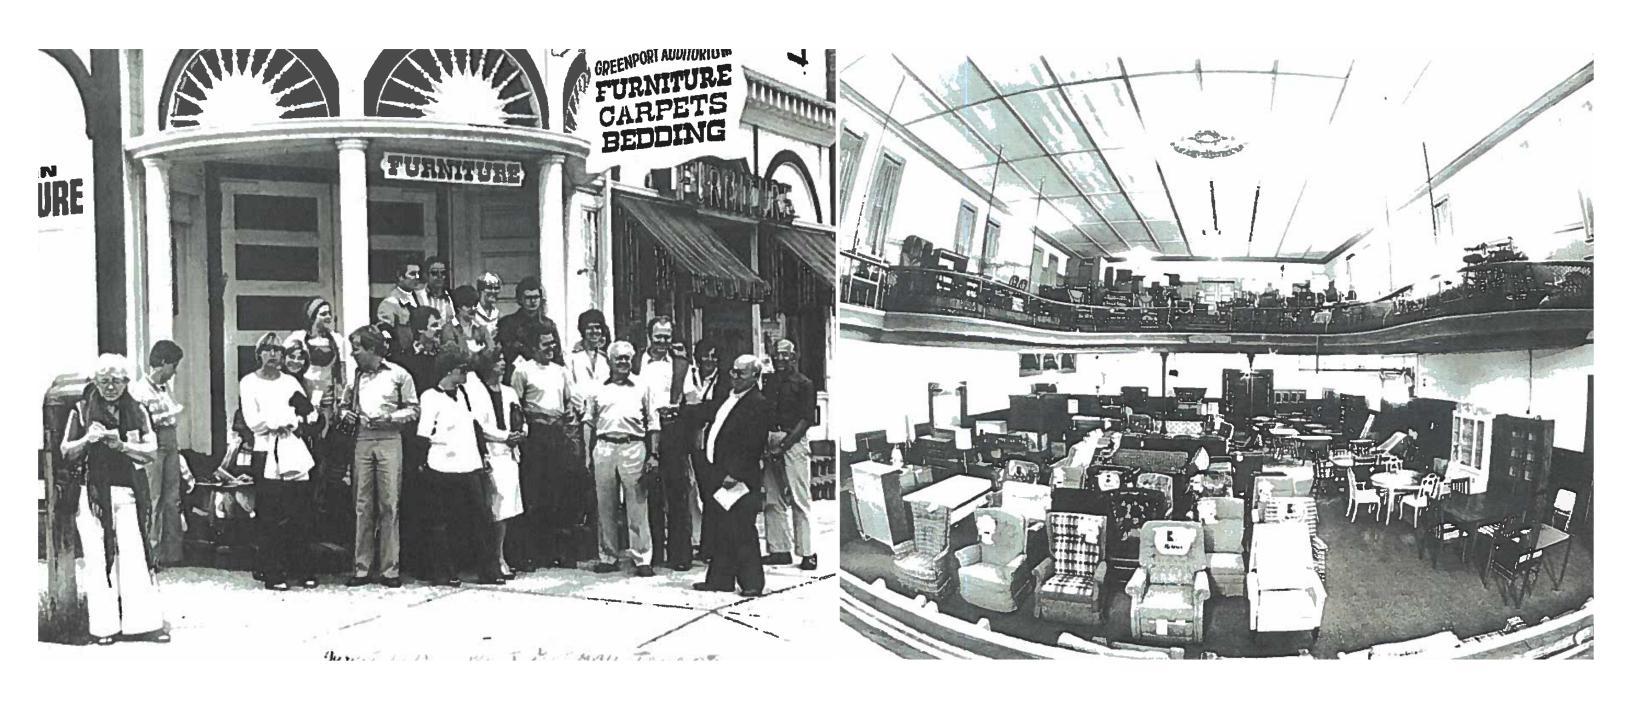

Lot Sqft: 5227

Public Remarks: Amazing opportunity to own a historic Greenport Village building. Circa 1894 iconic auditorium and theatre building which is currently operating as the well known Goldin's Furniture store. This commercial building currently serves as fabulous retail space. In the past the building has been a local theatre, auditorium and law office. The unique architecture and rich history of this property seeks the buyer with vision and a dream to bring this stage back to life.