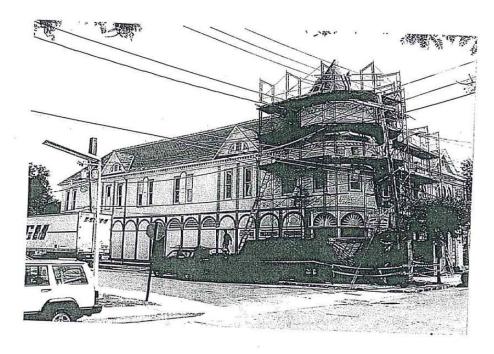

Lot Sqft: 5227

Public Remarks: Amazing opportunity to own a historic Greenport Village building. Circa 1894 iconic auditorium and theatre building which is currently operating as the well known Goldin's Furniture store. This commercial building currently serves as fabulous retail space. In the past the building has been a local theatre, auditorium and law office. The unique architecture and rich history of this property seeks the buyer with vision and a dream to bring this stage back to life.