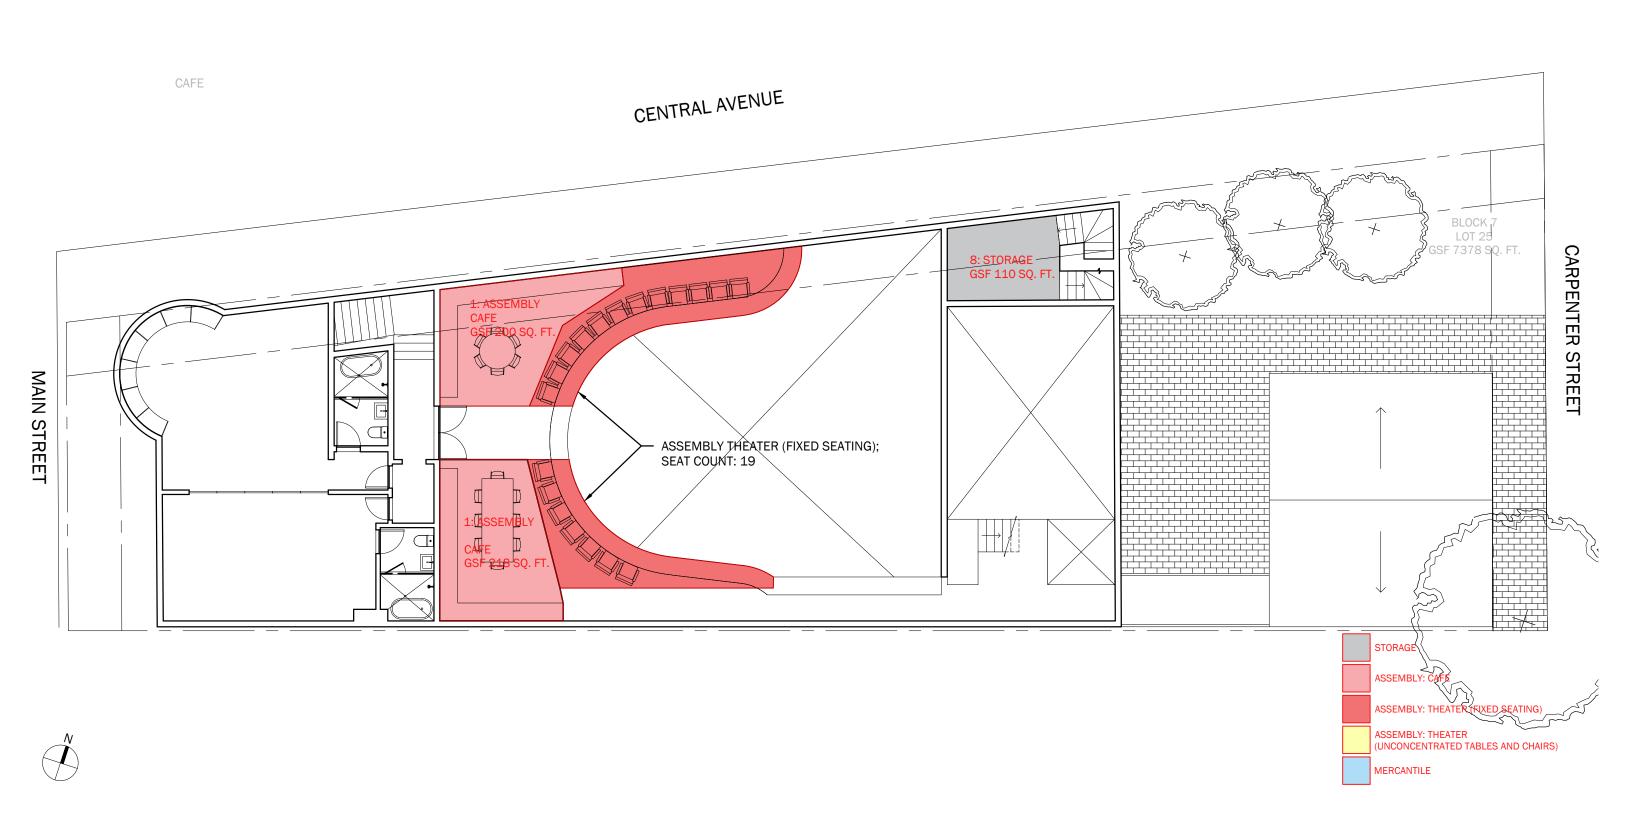

Lot Sqft: 5227

Public Remarks: Amazing opportunity to own a historic Greenport Village building. Circa 1894 iconic auditorium and theatre building which is currently operating as the well known Goldin's Furniture store. This commercial building currently serves as fabulous retail space. In the past the building has been a local theatre, auditorium and law office. The unique architecture and rich history of this property seeks the buyer with vision and a dream to bring this stage back to life.