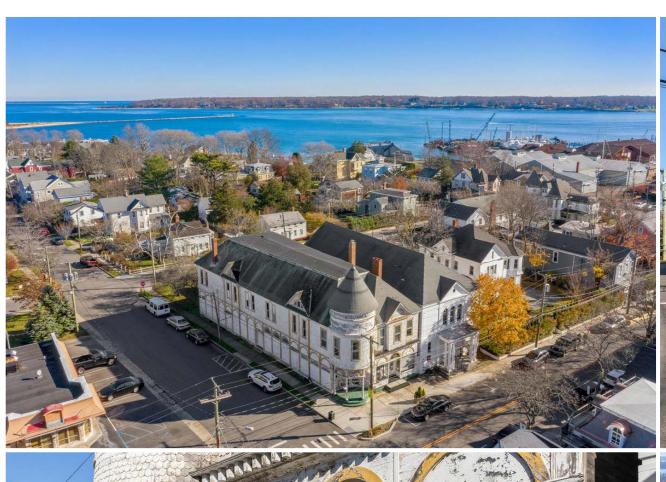

Lot Sqft: 5227

Public Remarks: Amazing opportunity to own a historic Greenport Village building. Circa 1894 iconic auditorium and theatre building which is currently operating as the well known Goldin's Furniture store. This commercial building currently serves as fabulous retail space. In the past the building has been a local theatre, auditorium and law office. The unique architecture and rich history of this property seeks the buyer with vision and a dream to bring this stage back to life.