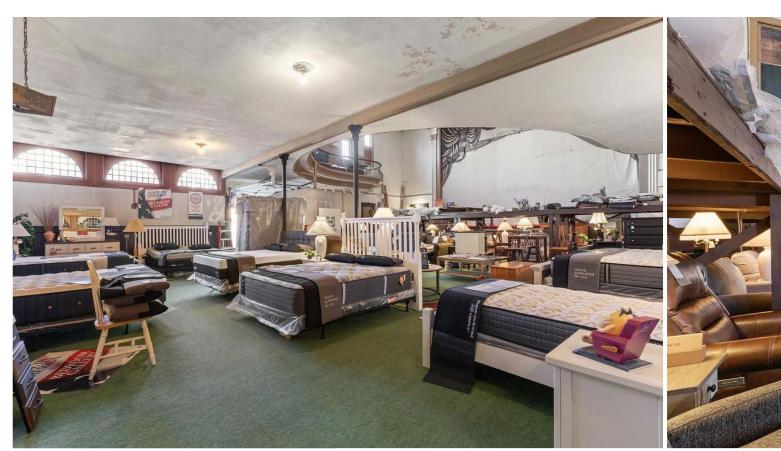

Lot Sqft: 5227

Public Remarks: Amazing opportunity to own a historic Greenport Village building. Circa 1894 iconic auditorium and theatre building which is currently operating as the well known Goldin's Furniture store. This commercial building currently serves as fabulous retail space. In the past the building has been a local theatre, auditorium and law office. The unique architecture and rich history of this property seeks the buyer with vision and a dream to bring this stage back to life.