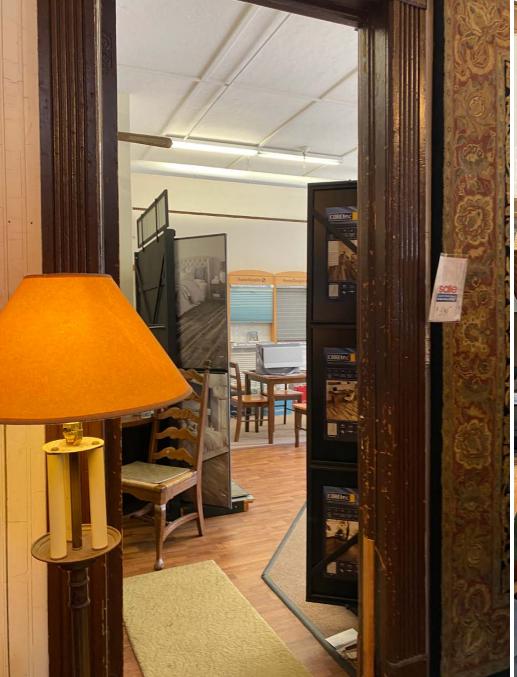

Lot Sqft: 5227

Public Remarks: Amazing opportunity to own a historic Greenport Village building. Circa 1894 iconic auditorium and theatre building which is currently operating as the well known Goldin's Furniture store. This commercial building currently serves as fabulous retail space. In the past the building has been a local theatre, auditorium and law office. The unique architecture and rich history of this property seeks the buyer with vision and a dream to bring this stage back to life.