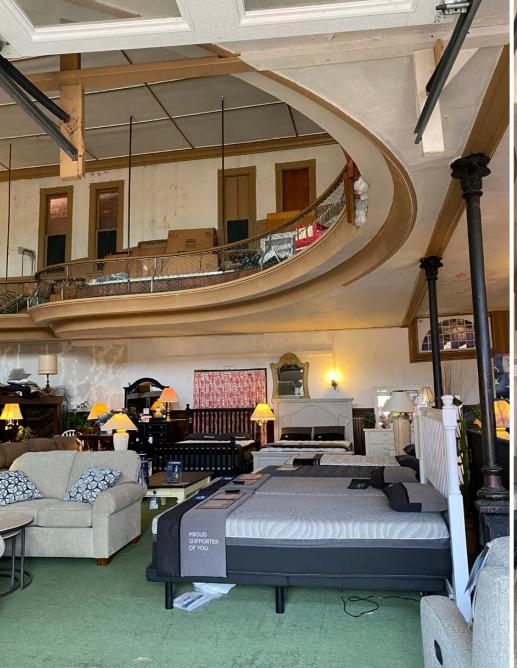

Lot Sqft: 5227

Public Remarks: Amazing opportunity to own a historic Greenport Village building. Circa 1894 iconic auditorium and theatre building which is currently operating as the well known Goldin's Furniture store. This commercial building currently serves as fabulous retail space. In the past the building has been a local theatre, auditorium and law office. The unique architecture and rich history of this property seeks the buyer with vision and a dream to bring this stage back to life.