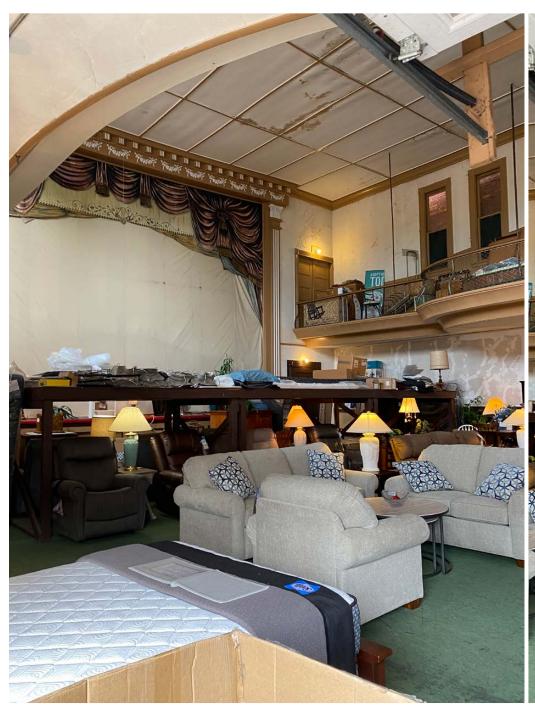

Lot Sqft: 5227

Public Remarks: Amazing opportunity to own a historic Greenport Village building. Circa 1894 iconic auditorium and theatre building which is currently operating as the well known Goldin's Furniture store. This commercial building currently serves as fabulous retail space. In the past the building has been a local theatre, auditorium and law office. The unique architecture and rich history of this property seeks the buyer with vision and a dream to bring this stage back to life.