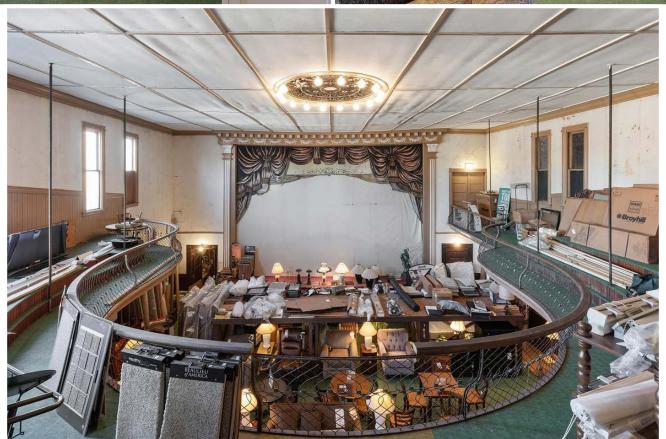

Lot Sqft: 5227

Public Remarks: Amazing opportunity to own a historic Greenport Village building. Circa 1894 iconic auditorium and theatre building which is currently operating as the well known Goldin's Furniture store. This commercial building currently serves as fabulous retail space. In the past the building has been a local theatre, auditorium and law office. The unique architecture and rich history of this property seeks the buyer with vision and a dream to bring this stage back to life.