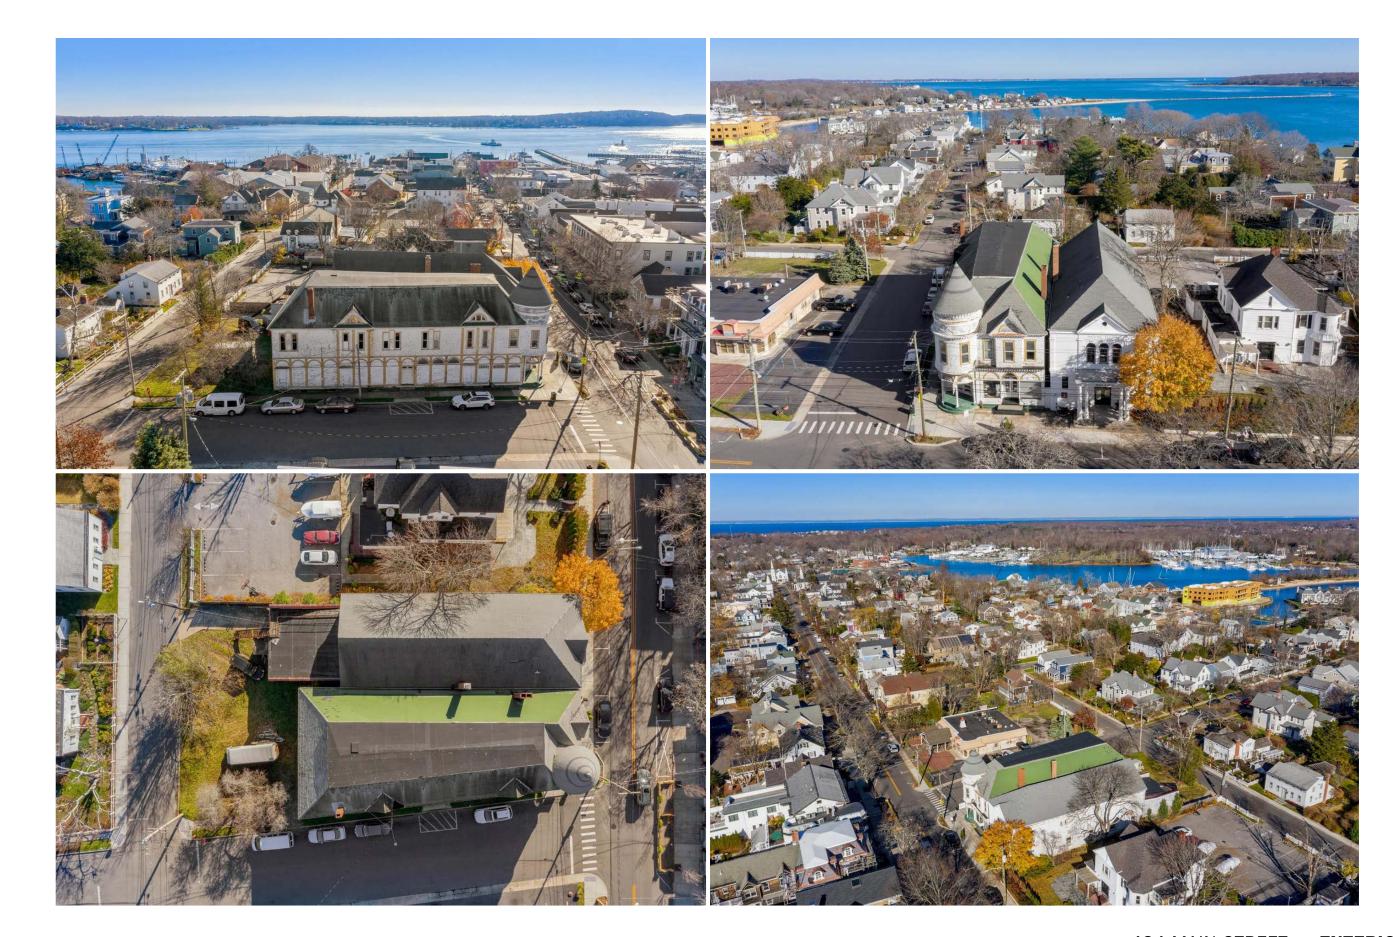

Lot Sqft: 5227

Public Remarks: Amazing opportunity to own a historic Greenport Village building. Circa 1894 iconic auditorium and theatre building which is currently operating as the well known Goldin's Furniture store. This commercial building currently serves as fabulous retail space. In the past the building has been a local theatre, auditorium and law office. The unique architecture and rich history of this property seeks the buyer with vision and a dream to bring this stage back to life.

v3.mlsstratus.com/Live/Pages/Dynamic/SearchType.aspx?EntityName=Llsting&ConnectionName=MLSLt#View&ld=3272562&index=7&o=n

434 MAIN STREET — LOT AND BUILDING INFORMATION

SCALE

DATE

Lucy Barnes

CLIENT PROJECT NUMBER