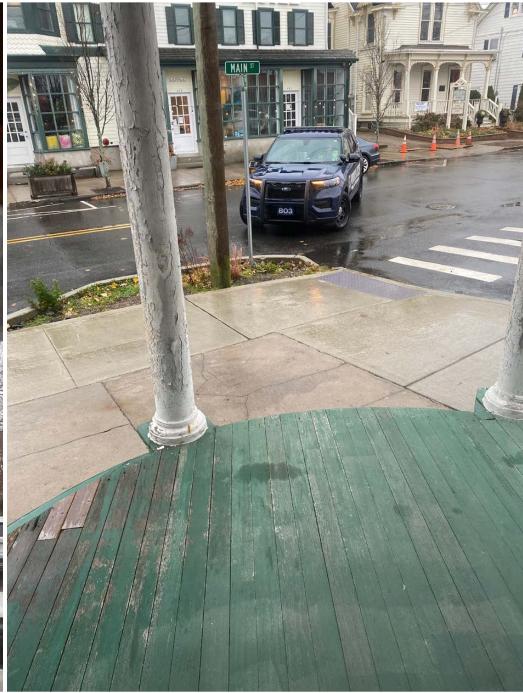

Lot Sqft: 5227

Public Remarks: Amazing opportunity to own a historic Greenport Village building. Circa 1894 iconic auditorium and theatre building which is currently operating as the well known Goldin's Furniture store. This commercial building currently serves as fabulous retail space. In the past the building has been a local theatre, auditorium and law office. The unique architecture and rich history of this property seeks the buyer with vision and a dream to bring this stage back to life.