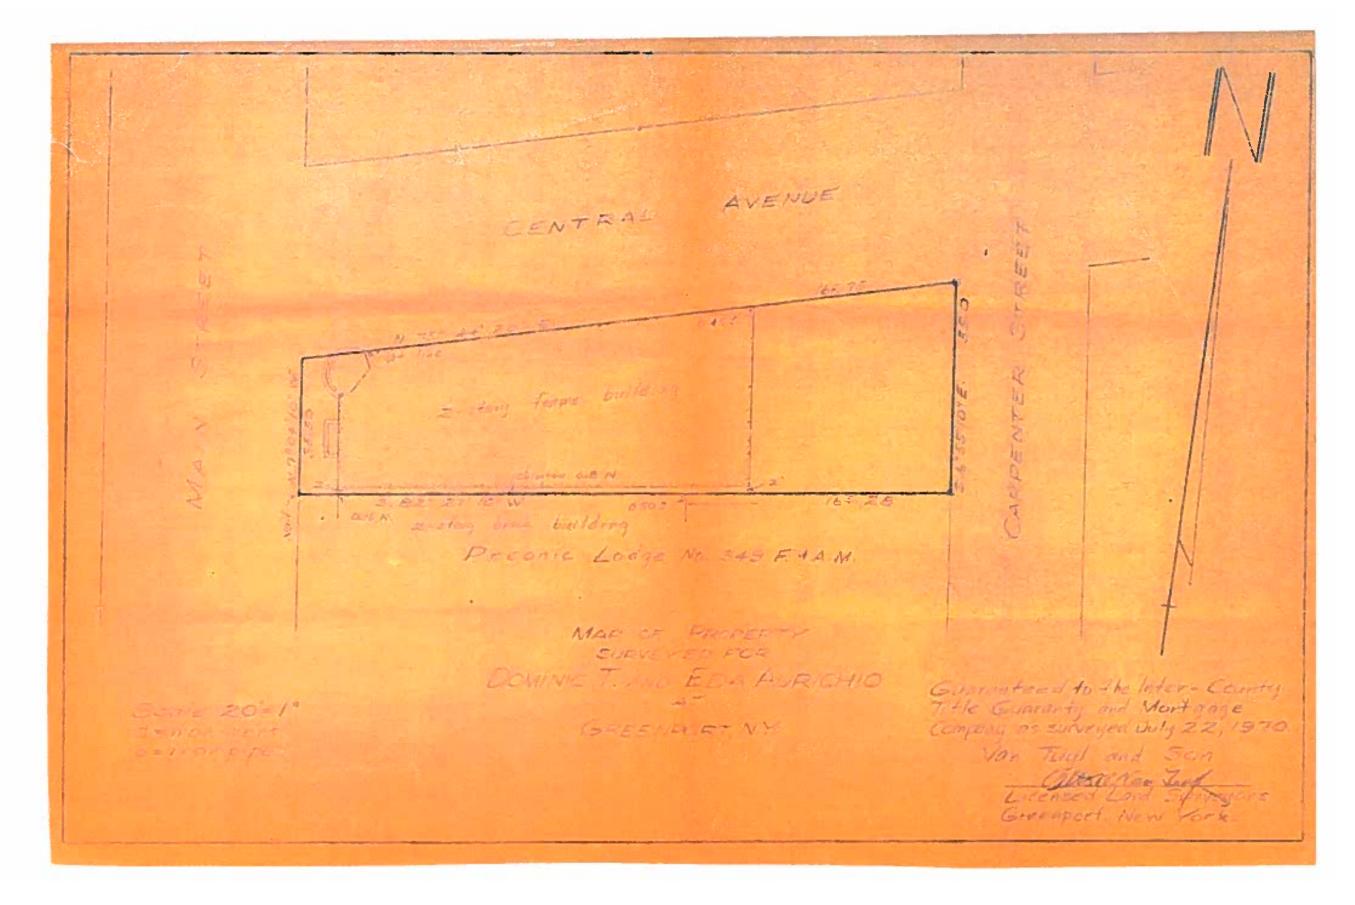

Lot Sqft: 5227

Public Remarks: Amazing opportunity to own a historic Greenport Village building. Circa 1894 iconic auditorium and theatre building which is currently operating as the well known Goldin's Furniture store. This commercial building currently serves as fabulous retail space. In the past the building has been a local theatre, auditorium and law office. The unique architecture and rich history of this property seeks the buyer with vision and a dream to bring this stage back to life.