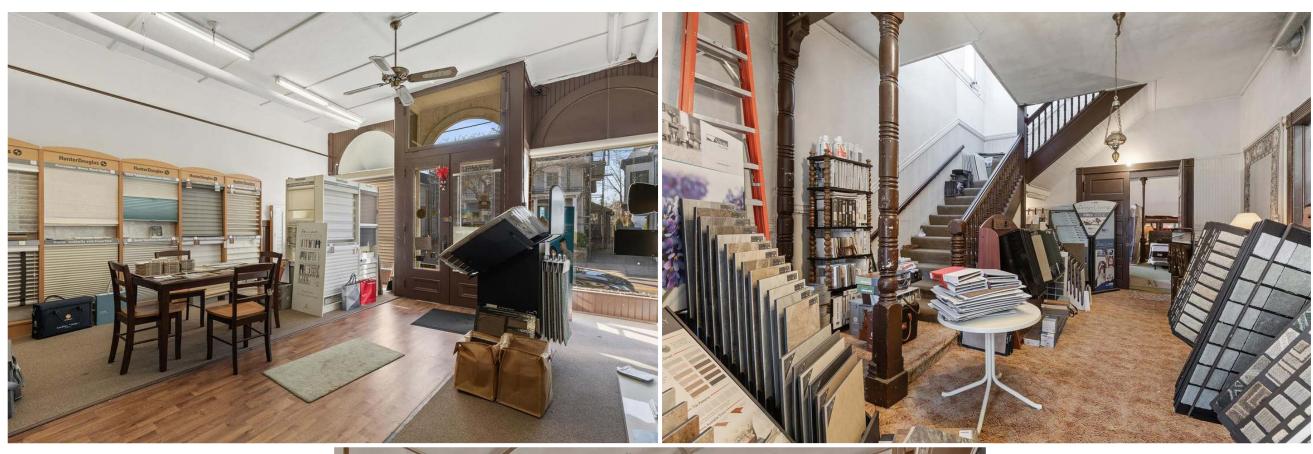

Lot Sqft: 5227

Public Remarks: Amazing opportunity to own a historic Greenport Village building. Circa 1894 iconic auditorium and theatre building which is currently operating as the well known Goldin's Furniture store. This commercial building currently serves as fabulous retail space. In the past the building has been a local theatre, auditorium and law office. The unique architecture and rich history of this property seeks the buyer with vision and a dream to bring this stage back to life.