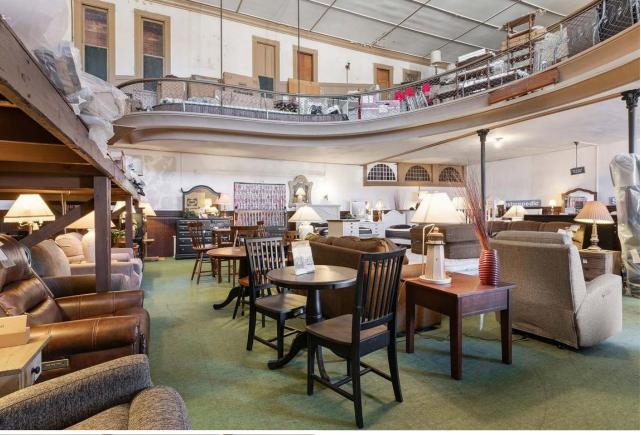

Lot Sqft: 5227

Public Remarks: Amazing opportunity to own a historic Greenport Village building. Circa 1894 iconic auditorium and theatre building which is currently operating as the well known Goldin's Furniture store. This commercial building currently serves as fabulous retail space. In the past the building has been a local theatre, auditorium and law office. The unique architecture and rich history of this property seeks the buyer with vision and a dream to bring this stage back to life.