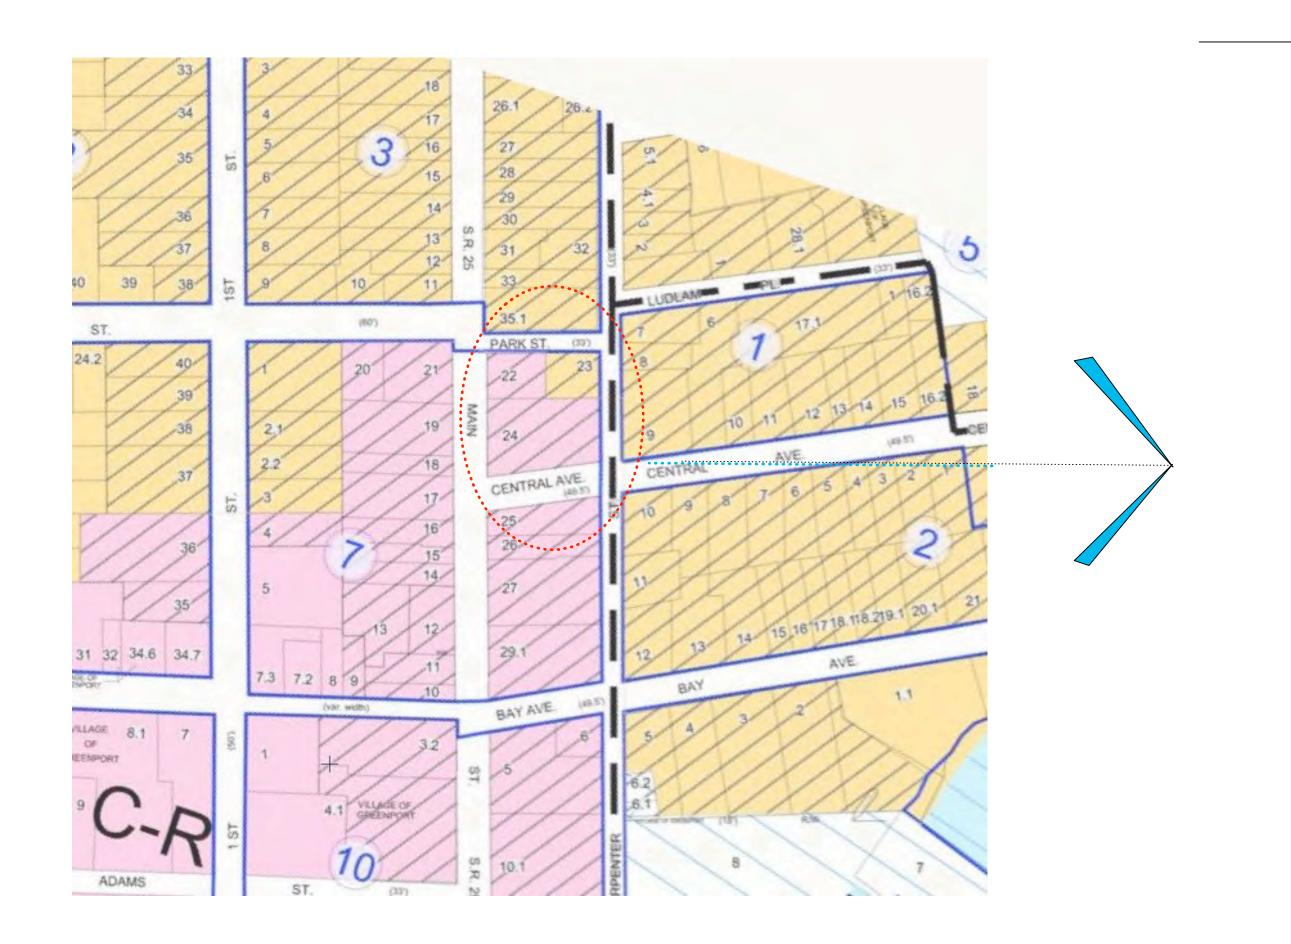

## **DISTRICT MAP**

## **ZONING DISTRICT** KEY:

CR

R2

**ZONING ANALYSIS: BULK REGULATIONS:** ARTICLE V; 115-12B FRONT YARD: SIDE YARD: REAR YARD: (within 25' of residental district boundary)

| <b>⊢</b> | LOT 22<br>CR          |  | T 23<br>R2 |
|----------|-----------------------|--|------------|
| MAIN ST  | 165.77'  LOT 24 CR    |  |            |
|          | SQ. FT.<br>17,073.71' |  |            |
|          |                       |  | NG MAP     |