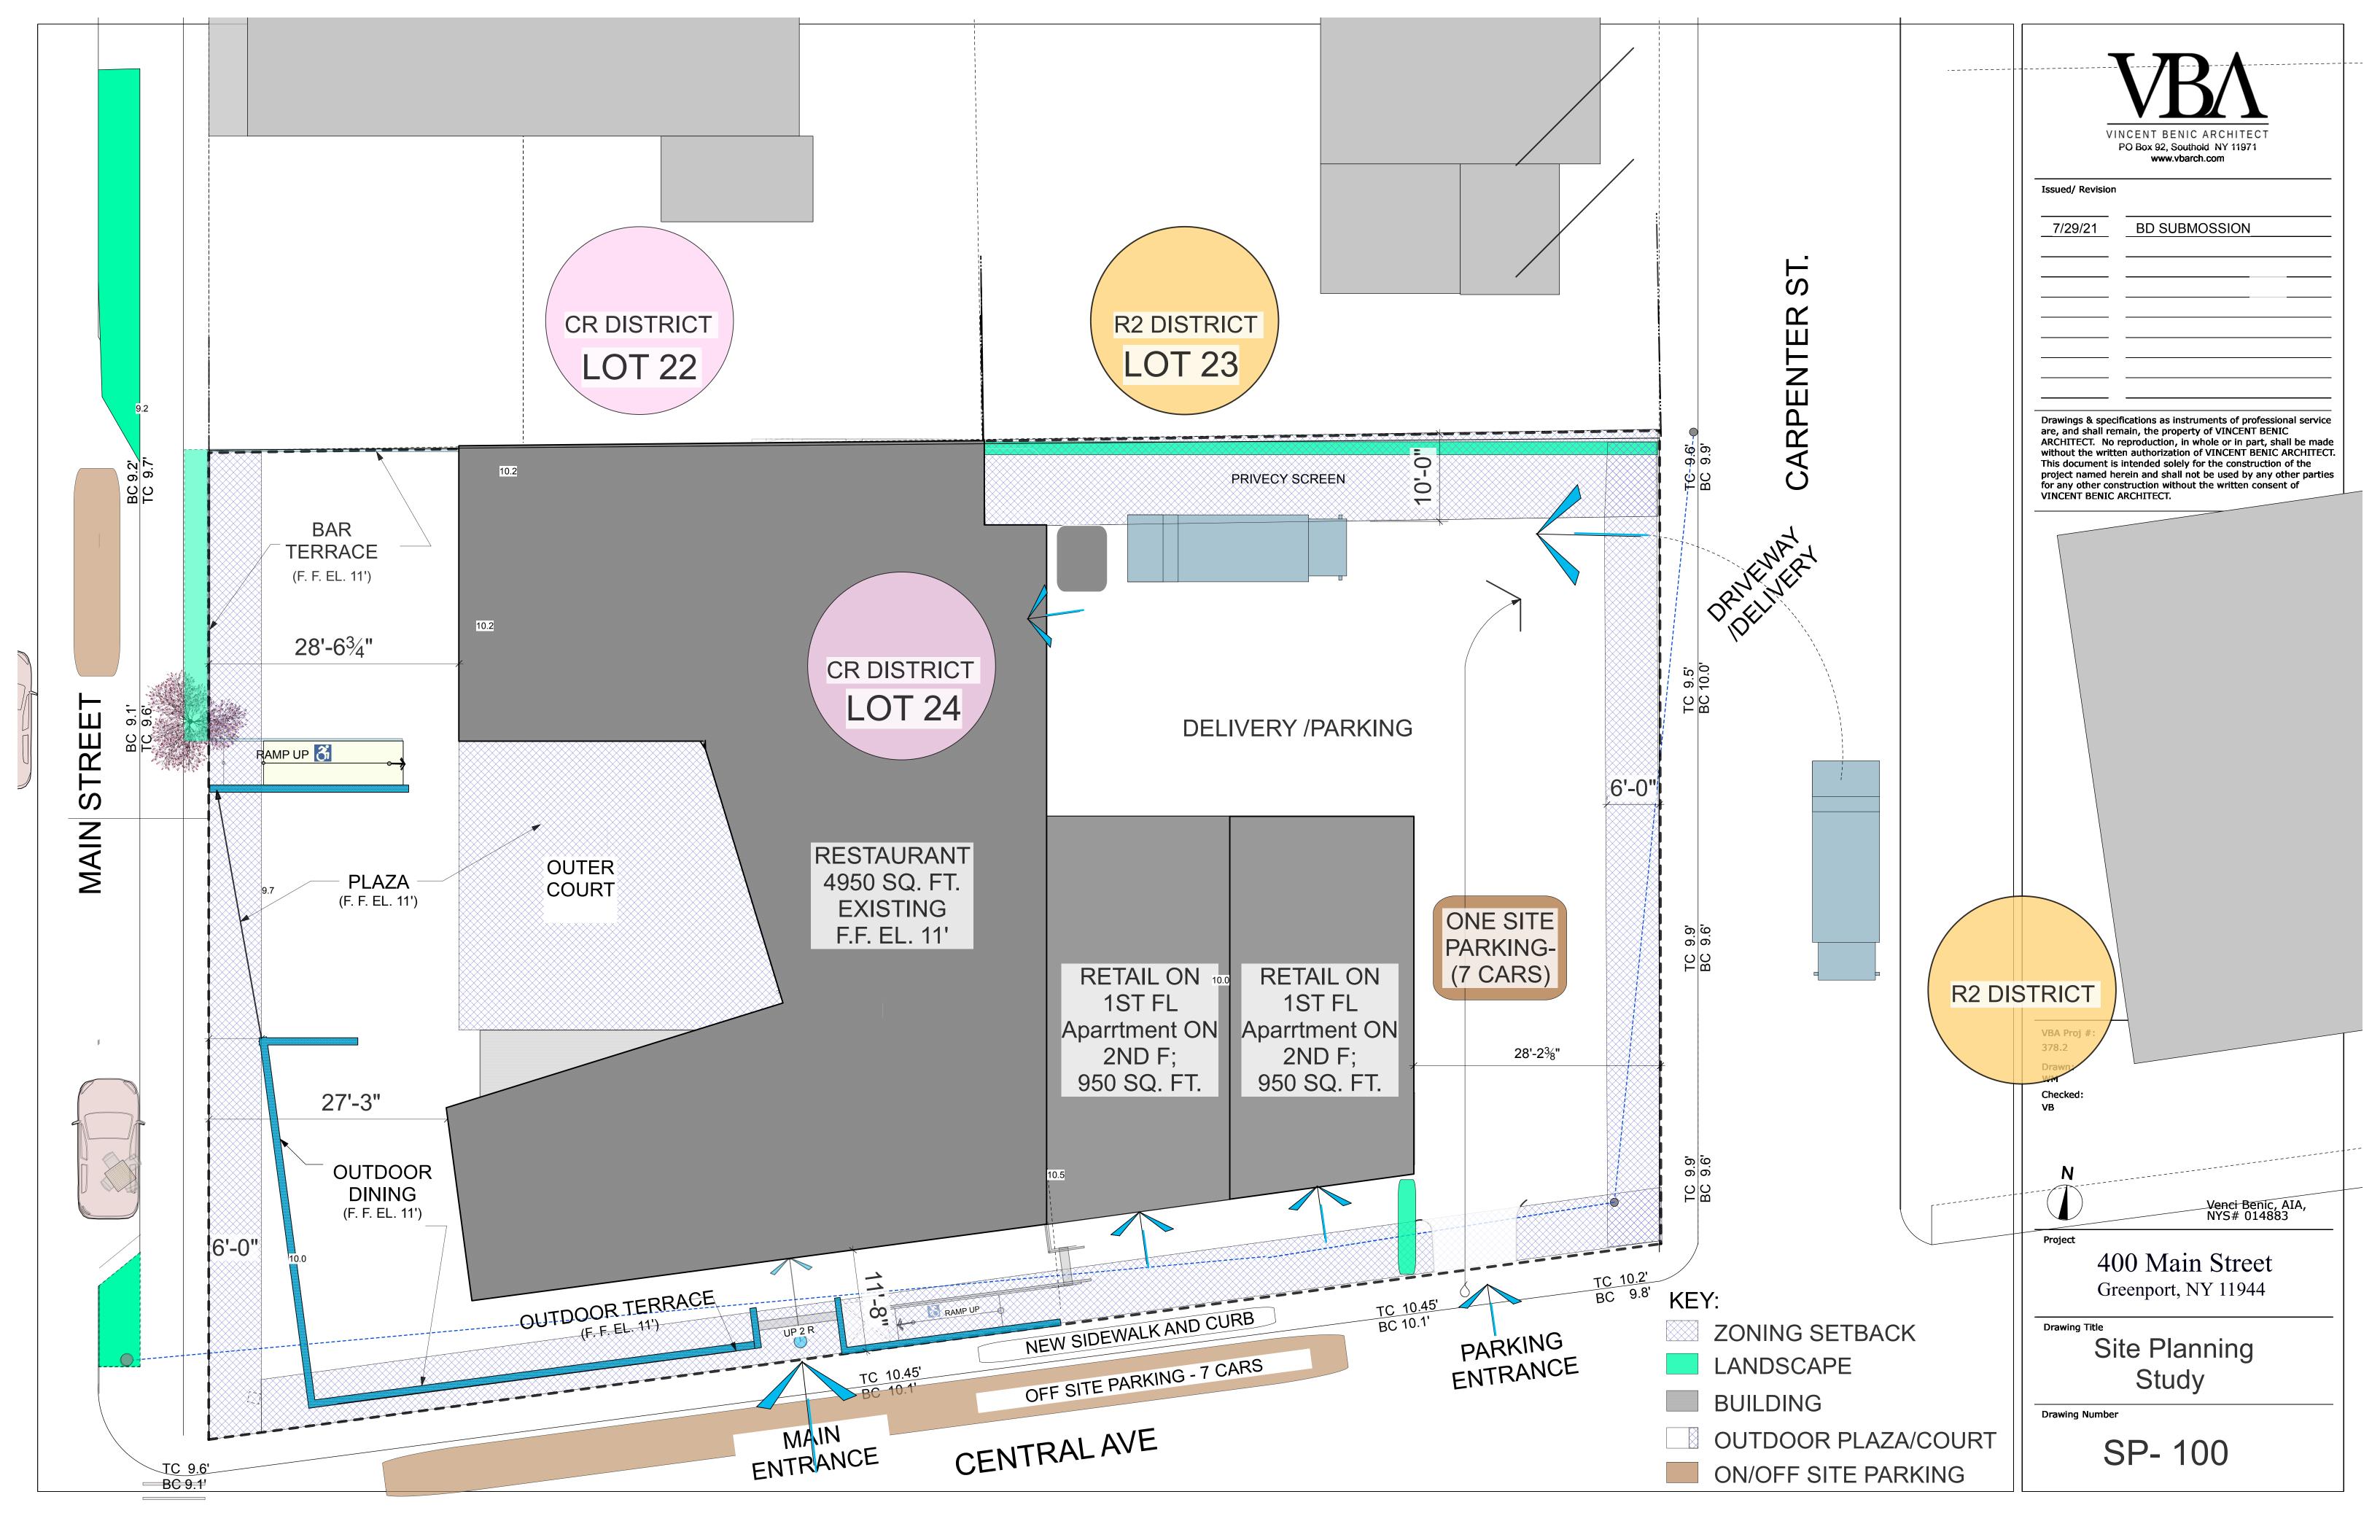

## **ZONING DISTRICT** KEY:

CR

R2

**ZONING ANALYSIS: BULK REGULATIONS:** ARTICLE V; 115-12B FRONT YARD: SIDE YARD: REAR YARD: (within 25' of residental district boundary)

| <b>⊢</b> | LOT 22<br>CR          |  | T 23<br>R2 |
|----------|-----------------------|--|------------|
| MAIN ST  | 165.77'  LOT 24 CR    |  |            |
|          | SQ. FT.<br>17,073.71' |  |            |
|          |                       |  | NG MAP     |

PARK ST

| LOT COVERAGE                         |           |           |
|--------------------------------------|-----------|-----------|
| LOT AREA                             | 17,073.71 |           |
|                                      | 1st FLOOR | 2nd FLOOR |
| PROPOSED BUILDING AREA               |           |           |
| FIRST FLOOR RESTAURANT               | 4,969.40  |           |
| FIRST FLOOR RETAIL/RESIDENTIAL       | 1,840.87  |           |
| SECOND FLOOR RESTAURANT              |           | 2,367.59  |
| SECOND FLOOR TERRACE                 |           | 382.32    |
| SECOND FLOOR RETAIL/RESIDENTIAL      |           | 1,840.87  |
| TOTAL BUILDING AREA                  | 6,810.26  | 4,590.78  |
| LOT COVERAGE                         | 39.89%    |           |
| PARKING                              |           |           |
| EXISTING: NUMBER OF ON-SITE PARKING  | 10        |           |
| PROVIDED: NUMBER OF ON SITE PARKING  | 7         |           |
| PROVIDED: NUMBER OF OFF SITE PARKING | 7         |           |