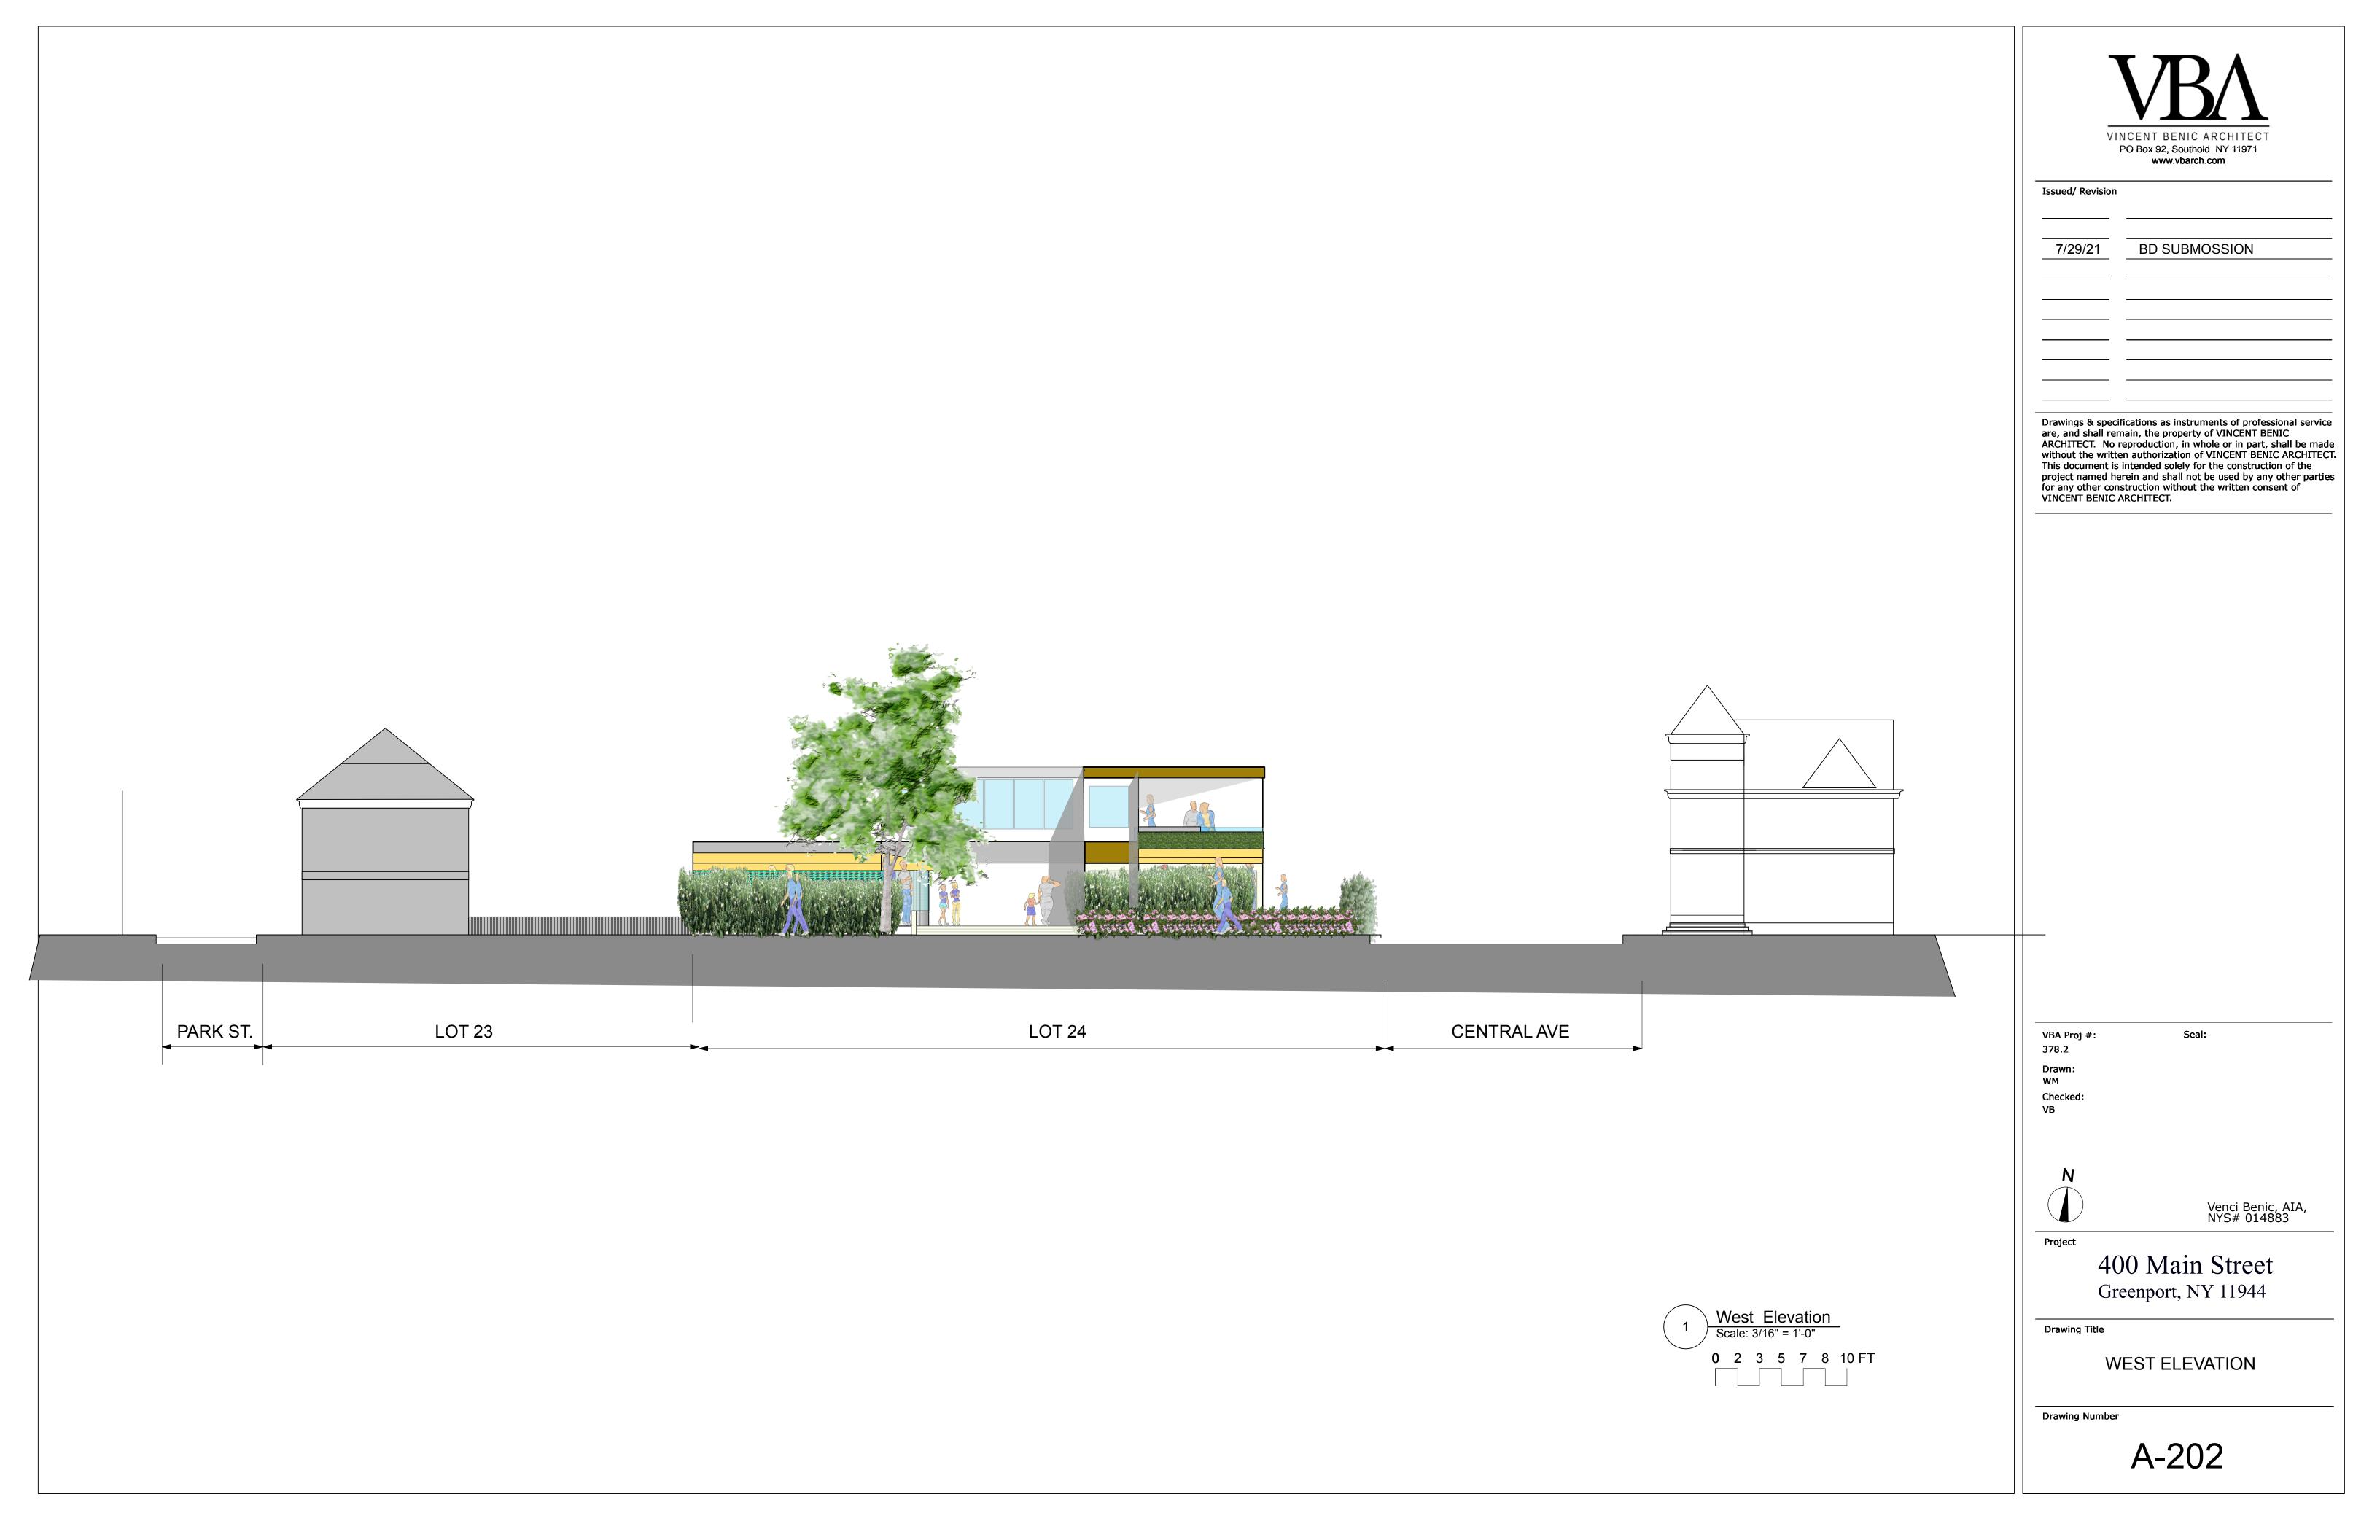

## **DISTRICT MAP**

## **ZONING DISTRICT** KEY:

CR

R2

**ZONING ANALYSIS: BULK REGULATIONS:** ARTICLE V; 115-12B FRONT YARD: SIDE YARD: REAR YARD: (within 25' of residental district boundary)

| <b>⊢</b> | LOT 22<br>CR          |  | T 23<br>R2 |
|----------|-----------------------|--|------------|
| MAIN ST  | 165.77'  LOT 24 CR    |  |            |
|          | SQ. FT.<br>17,073.71' |  |            |
|          |                       |  | NG MAP     |

PARK ST

| LOT COVERAGE                         |           |           |
|--------------------------------------|-----------|-----------|
| LOT AREA                             | 17,073.71 |           |
|                                      | 1st FLOOR | 2nd FLOOR |
| PROPOSED BUILDING AREA               |           |           |
| FIRST FLOOR RESTAURANT               | 4,969.40  |           |
| FIRST FLOOR RETAIL/RESIDENTIAL       | 1,840.87  |           |
| SECOND FLOOR RESTAURANT              |           | 2,367.59  |
| SECOND FLOOR TERRACE                 |           | 382.32    |
| SECOND FLOOR RETAIL/RESIDENTIAL      |           | 1,840.87  |
| TOTAL BUILDING AREA                  | 6,810.26  | 4,590.78  |
| LOT COVERAGE                         | 39.89%    |           |
| PARKING                              |           |           |
| EXISTING: NUMBER OF ON-SITE PARKING  | 10        |           |
| PROVIDED: NUMBER OF ON SITE PARKING  | 7         |           |
| PROVIDED: NUMBER OF OFF SITE PARKING | 7         |           |