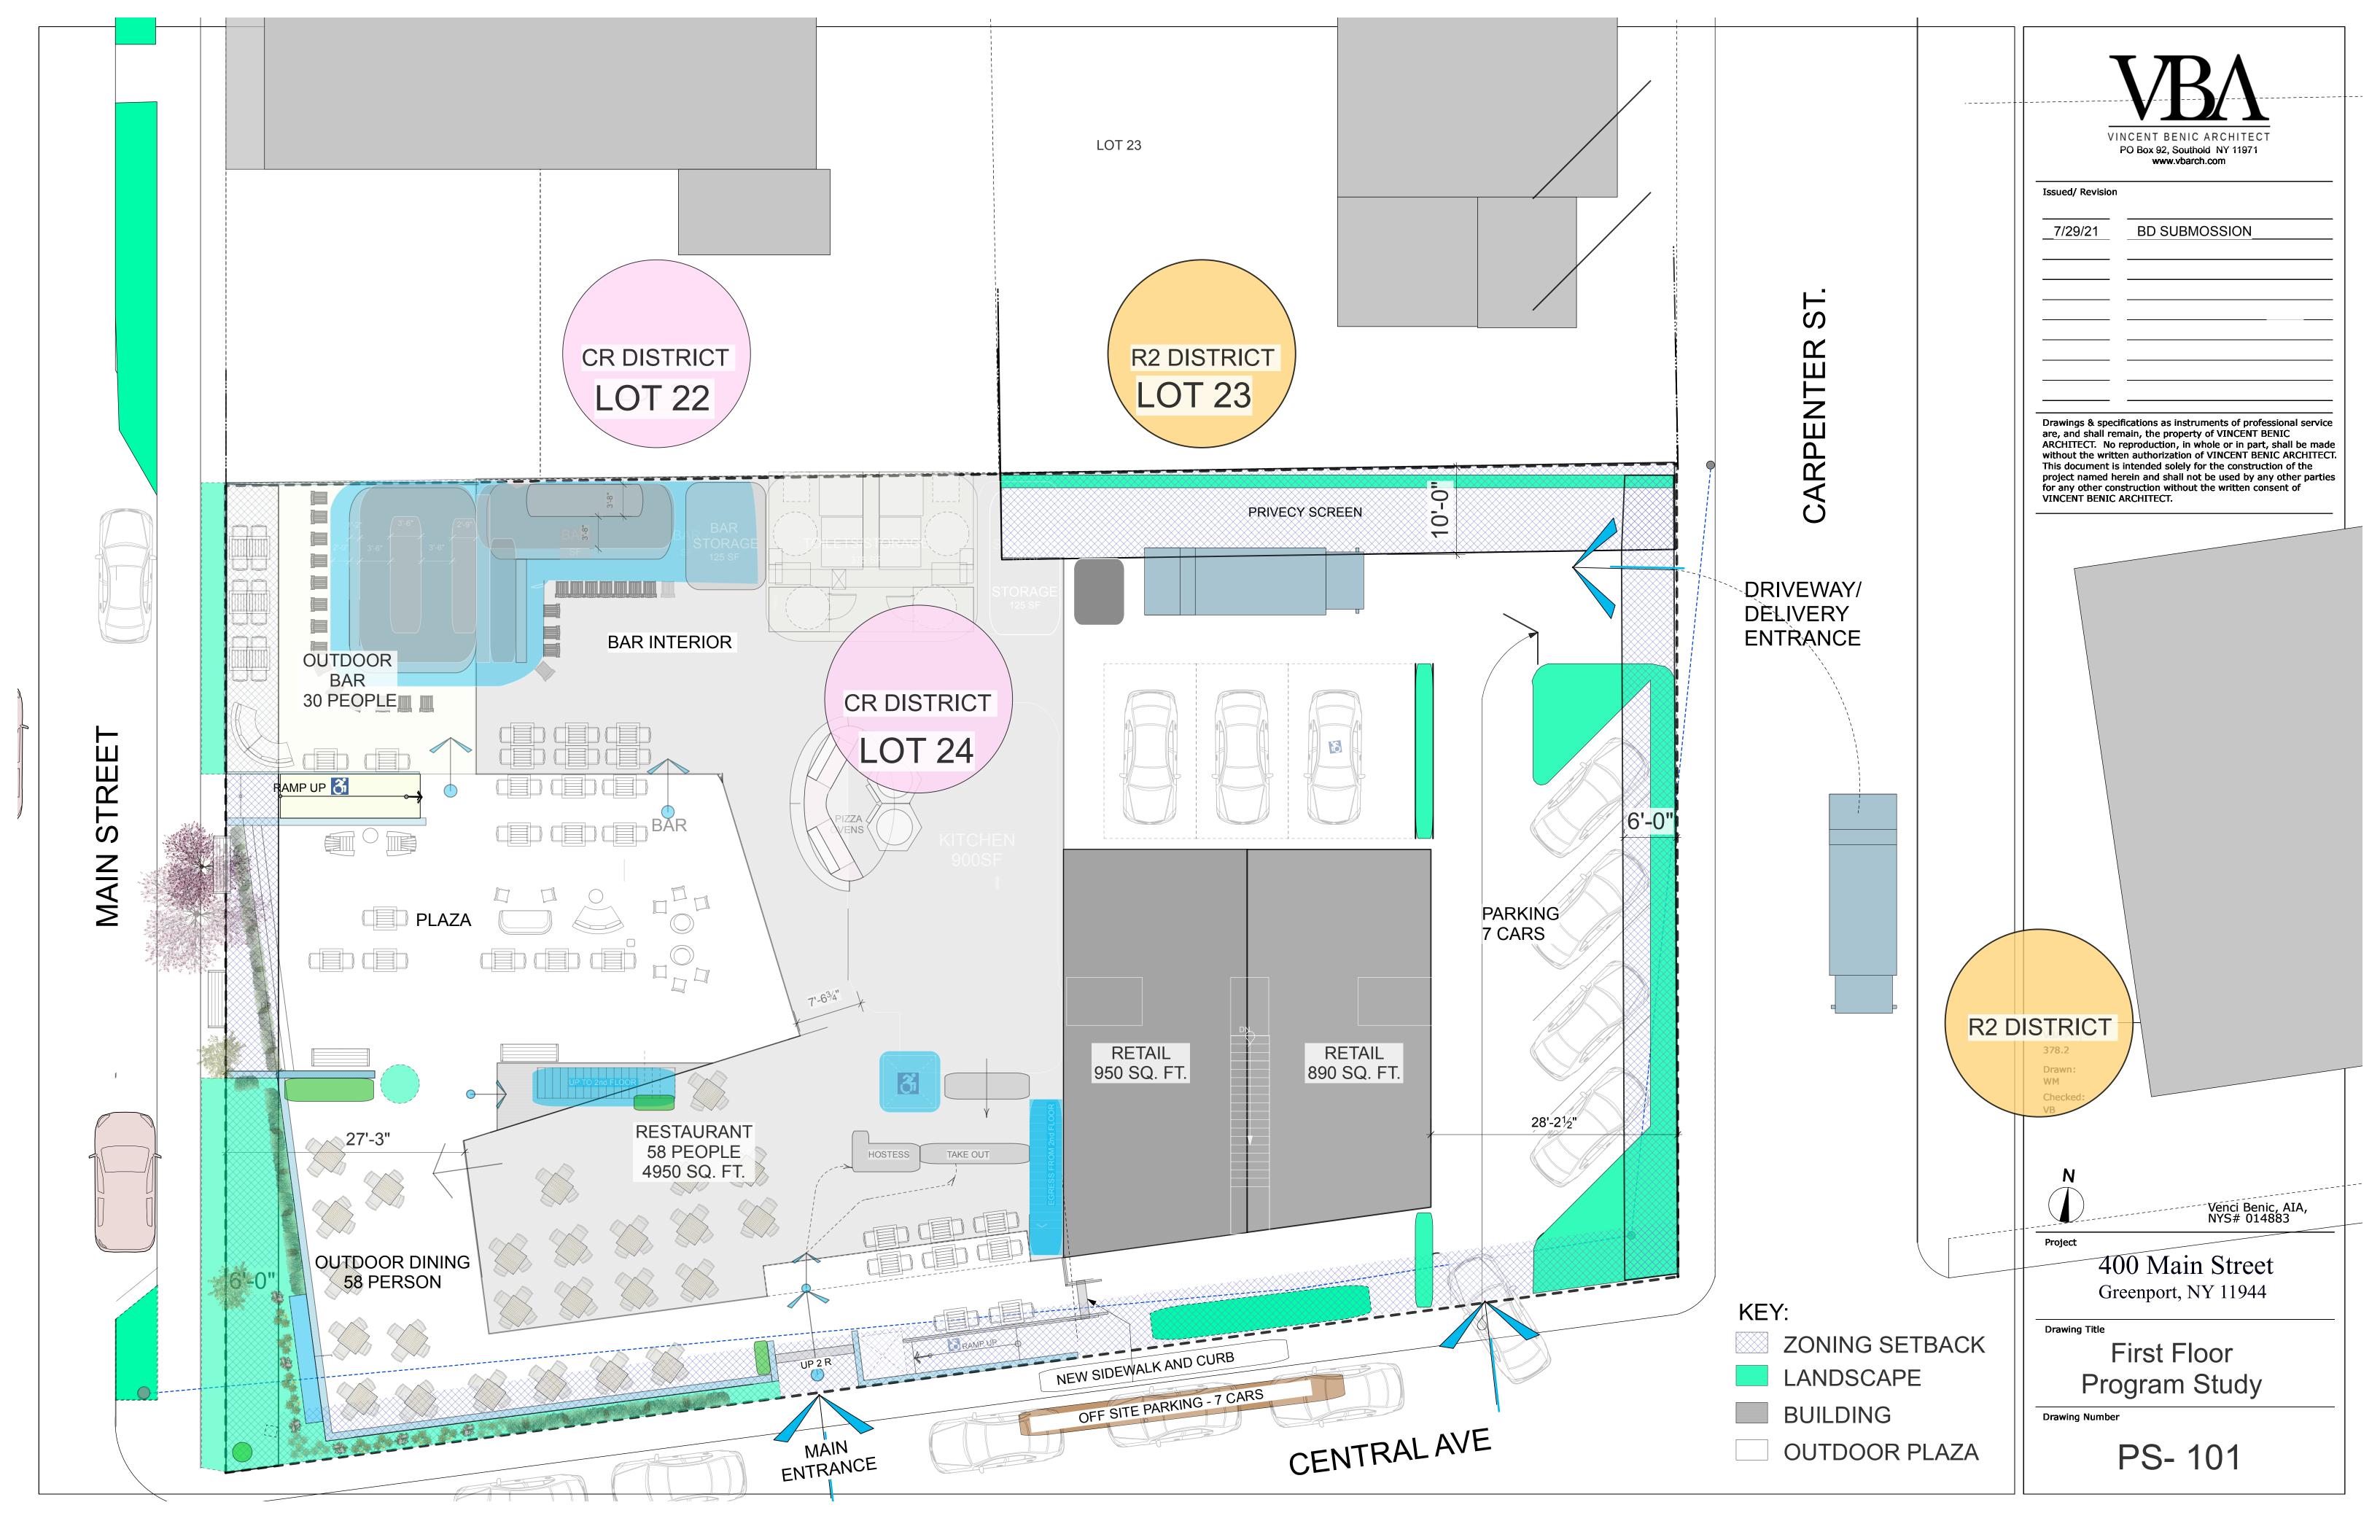

## **ZONING DISTRICT** KEY:

CR

R2

**ZONING ANALYSIS: BULK REGULATIONS:** ARTICLE V; 115-12B FRONT YARD: SIDE YARD: REAR YARD: (within 25' of residental district boundary)

| <b>⊢</b> | LOT 22<br>CR          |  | T 23<br>R2 |
|----------|-----------------------|--|------------|
| MAIN ST  | 165.77'  LOT 24 CR    |  |            |
|          | SQ. FT.<br>17,073.71' |  |            |
|          |                       |  | NG MAP     |

PARK ST

| LOT COVERAGE                         |           |           |
|--------------------------------------|-----------|-----------|
| LOT AREA                             | 17,073.71 |           |
|                                      | 1st FLOOR | 2nd FLOOR |
| PROPOSED BUILDING AREA               |           |           |
| FIRST FLOOR RESTAURANT               | 4,969.40  |           |
| FIRST FLOOR RETAIL/RESIDENTIAL       | 1,840.87  |           |
| SECOND FLOOR RESTAURANT              |           | 2,367.59  |
| SECOND FLOOR TERRACE                 |           | 382.32    |
| SECOND FLOOR RETAIL/RESIDENTIAL      |           | 1,840.87  |
| TOTAL BUILDING AREA                  | 6,810.26  | 4,590.78  |
| LOT COVERAGE                         | 39.89%    |           |
| PARKING                              |           |           |
| EXISTING: NUMBER OF ON-SITE PARKING  | 10        |           |
| PROVIDED: NUMBER OF ON SITE PARKING  | 7         |           |
| PROVIDED: NUMBER OF OFF SITE PARKING | 7         |           |