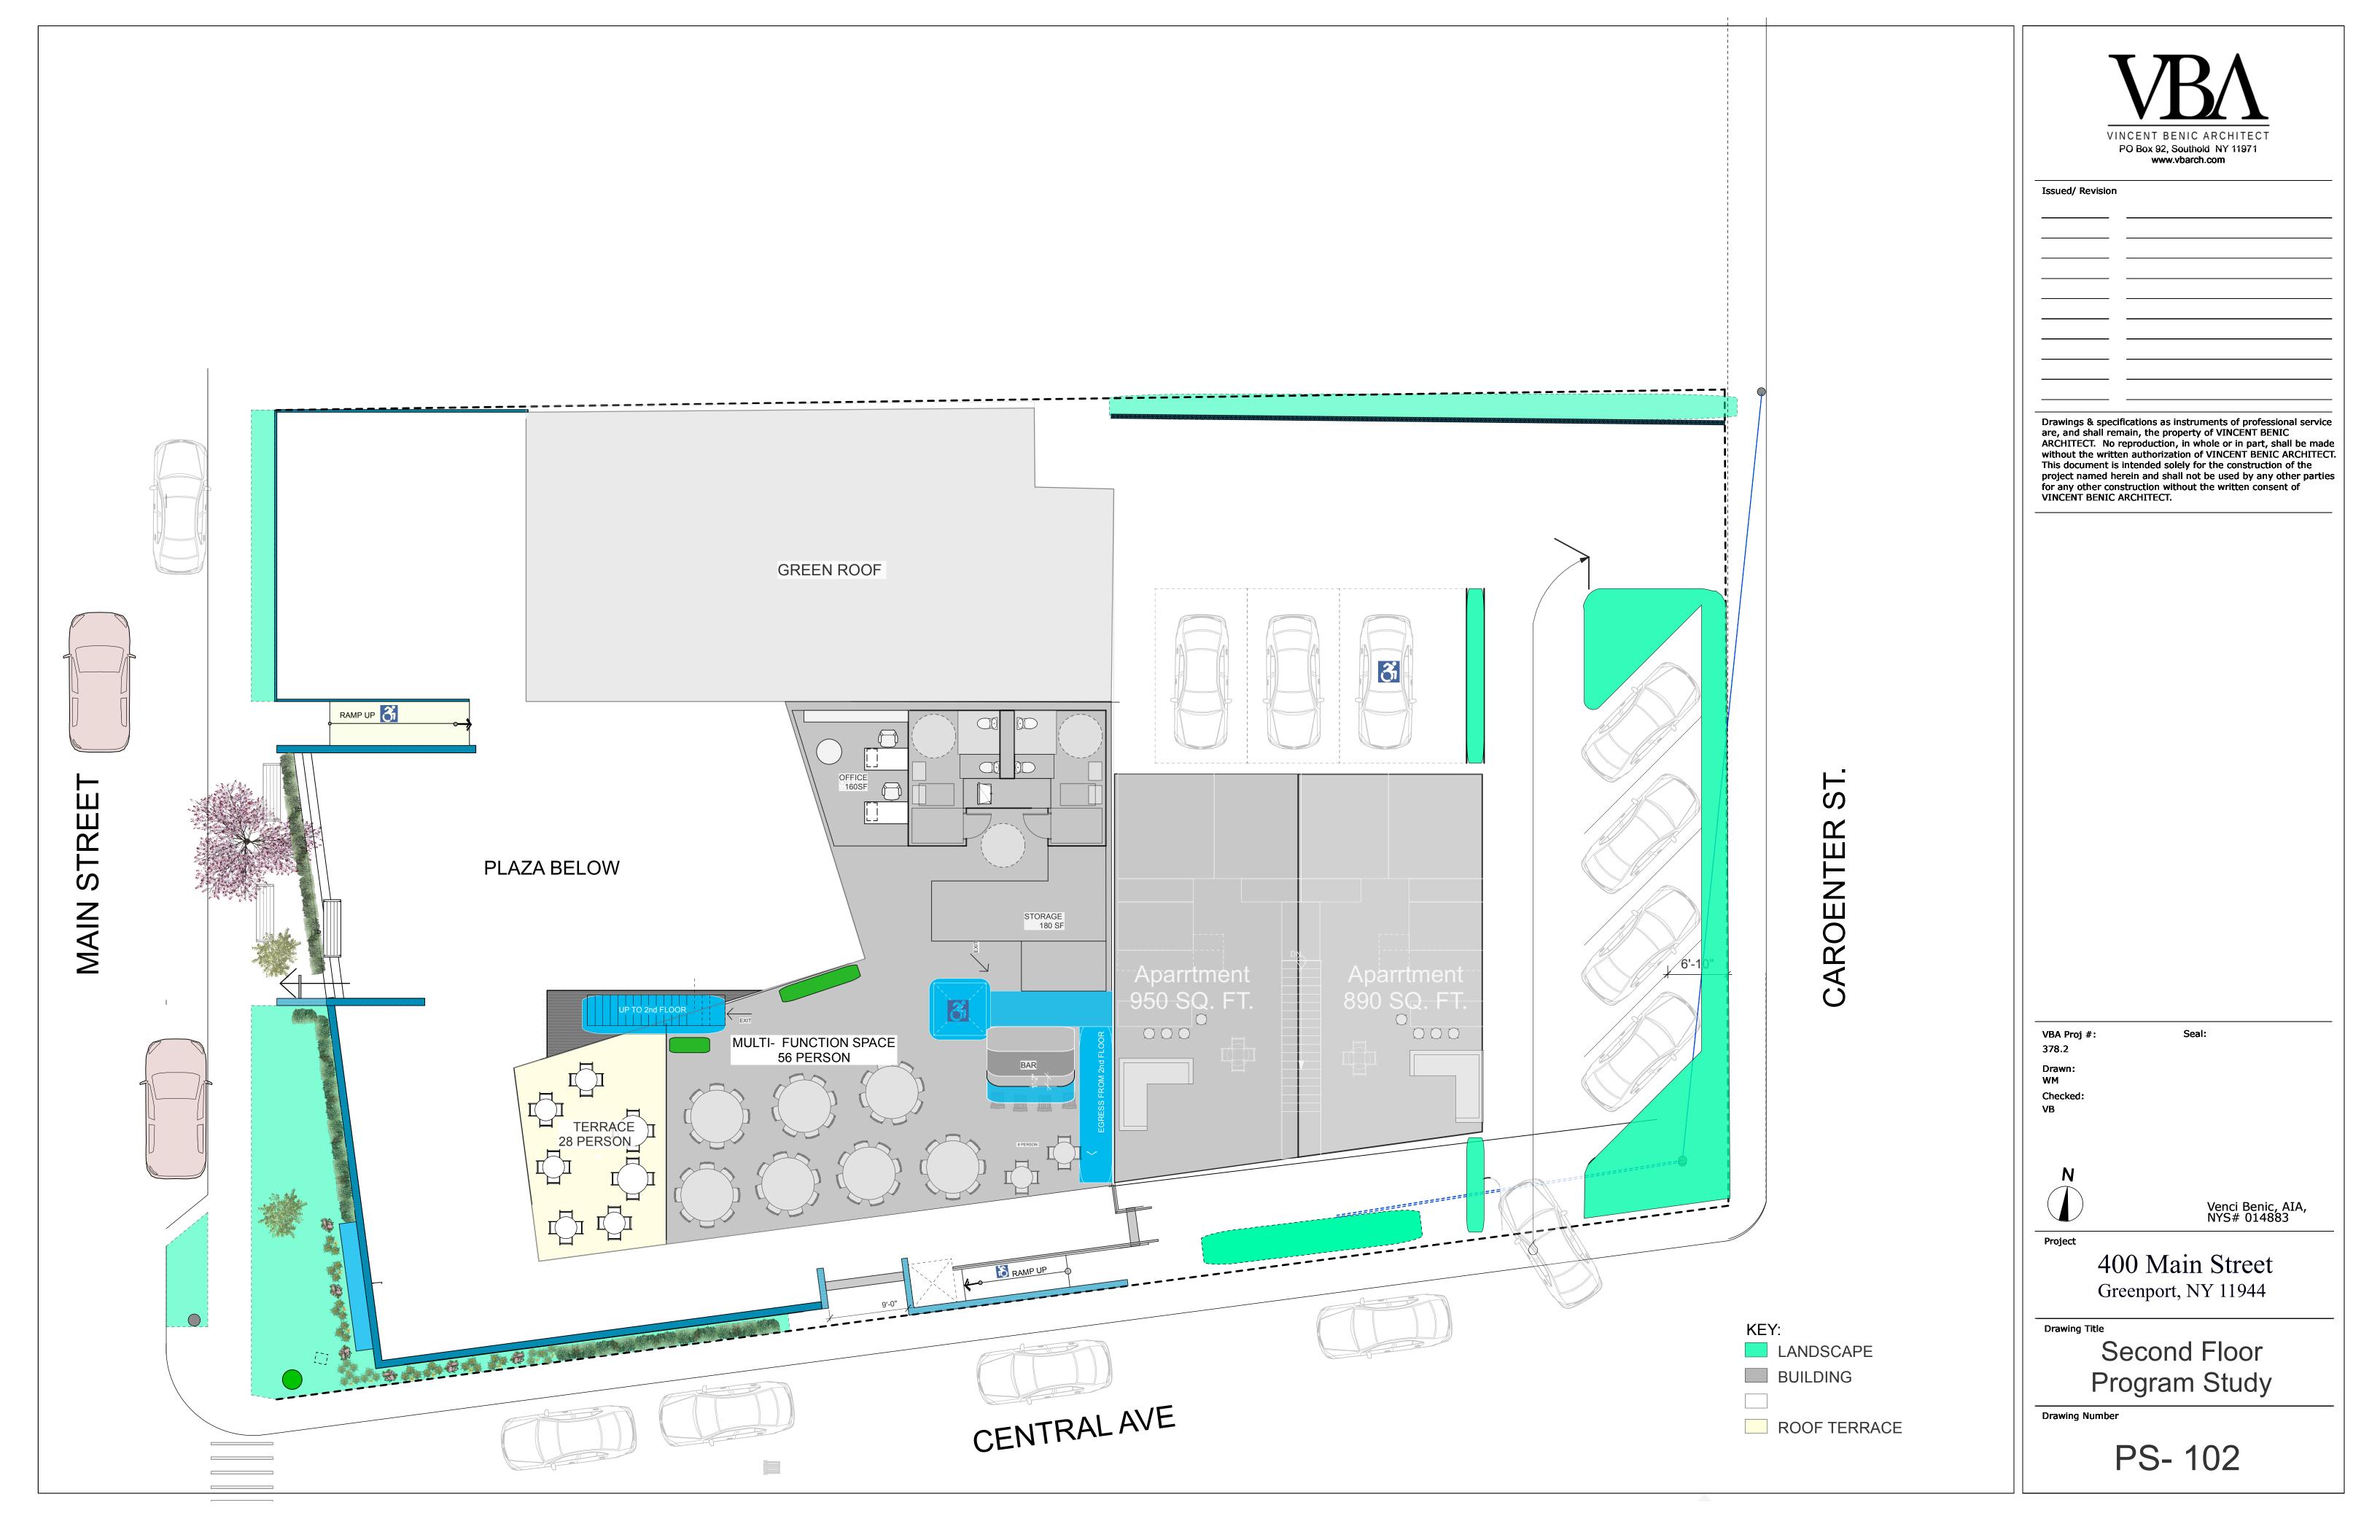

## **ZONING DISTRICT** KEY:

CR

R2

**ZONING ANALYSIS: BULK REGULATIONS:** ARTICLE V; 115-12B FRONT YARD: SIDE YARD: REAR YARD: (within 25' of residental district boundary)

| <b>⊢</b> | LOT 22<br>CR          |  | T 23<br>R2 |
|----------|-----------------------|--|------------|
| MAIN ST  | 165.77'  LOT 24 CR    |  |            |
|          | SQ. FT.<br>17,073.71' |  |            |
|          |                       |  | NG MAP     |

PARK ST

| LOT COVERAGE                         |           |           |
|--------------------------------------|-----------|-----------|
| LOT AREA                             | 17,073.71 |           |
|                                      | 1st FLOOR | 2nd FLOOR |
| PROPOSED BUILDING AREA               |           |           |
| FIRST FLOOR RESTAURANT               | 4,969.40  |           |
| FIRST FLOOR RETAIL/RESIDENTIAL       | 1,840.87  |           |
| SECOND FLOOR RESTAURANT              |           | 2,367.59  |
| SECOND FLOOR TERRACE                 |           | 382.32    |
| SECOND FLOOR RETAIL/RESIDENTIAL      |           | 1,840.87  |
| TOTAL BUILDING AREA                  | 6,810.26  | 4,590.78  |
| LOT COVERAGE                         | 39.89%    |           |
| PARKING                              |           |           |
| EXISTING: NUMBER OF ON-SITE PARKING  | 10        |           |
| PROVIDED: NUMBER OF ON SITE PARKING  | 7         |           |
| PROVIDED: NUMBER OF OFF SITE PARKING | 7         |           |